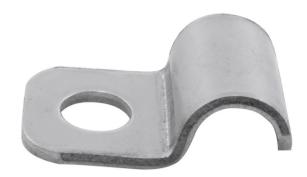

\*\* DIMENSIONS SUBJECT TO CHANGE - PLEASE CONTACT US IF CRITICAL \*\*

NERO's range of Half Saddle P-Clips are made from 304 stainless steel

We keep Seamless Tube to suit these P-Clips. The Tube is stocked in 6 mtr lengths and we can sell this by the metre, this enables us to supply lengths as short as 1 metre long