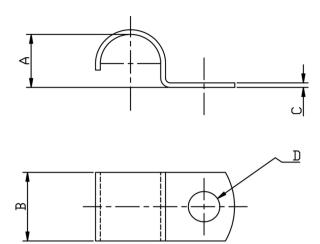

| CODE    | А    | А  | В  | С   | D<br>HOLE SIZE | KG / 100 |
|---------|------|----|----|-----|----------------|----------|
| PC14-1  | 6.35 | 16 | 16 | 1.6 | 7              | 0.40     |
| PC516-1 | 8    | 16 | 16 | 1.6 | 7              | 0.60     |
| PC38-1  | 10   | 16 | 16 | 1.6 | 7              | 1.40     |
| PC12-1  | 12.7 | 19 | 19 | 1.6 | 7              | 1.80     |
| PC58-1  | 16   | 19 | 19 | 1.6 | 7              | 2.10     |

\*\* DIMENSIONS SUBJECT TO CHANGE - PLEASE CONTACT US IF CRITICAL \*\*

NERO's range of Half Saddle P-Clips are made from 304 stainless steel

We keep Seamless Tube to suit these P-Clips. The Tube is stocked in 6 mtr lengths and we can sell this by the metre, this enables us to supply lengths as short as 1 metre long