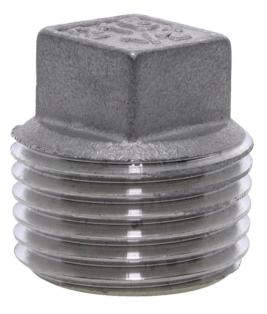

## 150LB SQUARE HEAD PLUG 316

| SIZE  | CODE |       | DIMENSIONS |      |         |
|-------|------|-------|------------|------|---------|
|       | BSP  | NPT   | A          | В    | KG EACH |
| 1/8   | SP02 | SP02N | 7          | 15.5 | 0.02    |
| 1/4   | SP04 | SP04N | 8          | 19   | 0.02    |
| 3/8   | SP06 | SP06N | 9          | 18   | 0.02    |
| 1/2   | SP08 | SP08N | 10         | 18.5 | 0.02    |
| 3/4   | SP12 | SP12N | 14         | 21   | 0.03    |
| 1     | SP16 | SP16N | 17         | 24   | 0.06    |
| 1-1/4 | SP20 | SP20N | 20         | 28   | 0.10    |
| 1-1/2 | SP24 | SP24N | 23         | 28   | 0.12    |
| 2     | SP32 | SP32N | 28         | 34   | 0.20    |
| 2-1/2 | SP40 | SP40N | 36         | 38.5 | 0.35    |
| 3     | SP48 | SP48N | 40         | 41.5 | 0.52    |
| 4     | SP64 | SP64N | 52         | 51.5 | 0.93    |

\*\* DIMENSIONS SUBJECT TO CHANGE - PLEASE CONTACT US IF CRITICAL \*\*

NERO's range of Square Head Plugs are available threaded BSPT and NPT.

They are made from high quality investment castings to ISO4144 or above.