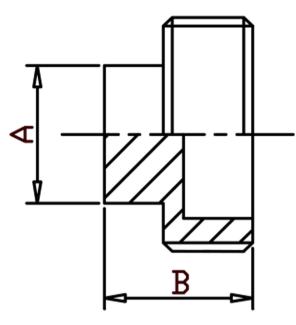

## 150LB SQUARE HEAD PLUG 316

| SIZE  | CODE |       | DIMENSIONS |      |         |
|-------|------|-------|------------|------|---------|
|       | BSP  | NPT   | A          | В    | KG EACH |
| 1/8   | SP02 | SP02N | 7          | 15.5 | 0.02    |
| 1/4   | SP04 | SP04N | 8          | 19   | 0.02    |
| 3/8   | SP06 | SP06N | 9          | 18   | 0.02    |
| 1/2   | SP08 | SP08N | 10         | 18.5 | 0.02    |
| 3/4   | SP12 | SP12N | 14         | 21   | 0.03    |
| 1     | SP16 | SP16N | 17         | 24   | 0.06    |
| 1-1/4 | SP20 | SP20N | 20         | 28   | 0.10    |
| 1-1/2 | SP24 | SP24N | 23         | 28   | 0.12    |
| 2     | SP32 | SP32N | 28         | 34   | 0.20    |
| 2-1/2 | SP40 | SP40N | 36         | 38.5 | 0.35    |
| 3     | SP48 | SP48N | 40         | 41.5 | 0.52    |
| 4     | SP64 | SP64N | 52         | 51.5 | 0.93    |

\*\* DIMENSIONS SUBJECT TO CHANGE - PLEASE CONTACT US IF CRITICAL \*\*

NERO's range of Square Head Plugs are available threaded BSPT and NPT.

They are made from high quality investment castings to ISO4144 or above.