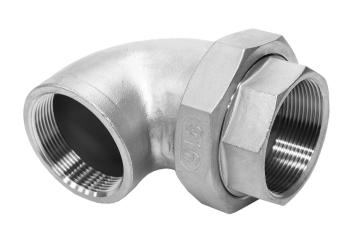

## 150LB CONICAL UNION ELBOW

| SIZE  | CODE  | DIMENSIONS |      |         |
|-------|-------|------------|------|---------|
|       | BSP   | Α          | SW   | KG EACH |
| 1/8   | EUC02 | 40.2       | 29.1 | 0.1     |
| 1/4   | EUC04 | 40.2       | 29.1 | 0.93    |
| 3/8   | EUC06 | 45         | 34   | 0.12    |
| 1/2   | EUC08 | 49         | 37.5 | 0.168   |
| 3/4   | EUC12 | 49.5       | 44.5 | 0.247   |
| 1     | EUC16 | 62.5       | 53.5 | 0.327   |
| 1-1/4 | EUC20 | 66.5       | 64   | 0.563   |
| 1-1/2 | EUC24 | 78         | 71.5 | 0.81    |
| 2     | EUC32 | 91.5       | 85.5 | 1.28    |

NERO's range of 150Lb fittings are available threaded BSP and NPT, or with Socket weld end connections. They are made from high quality investment castings to ISO4144 or above.

BSP threads are to ISO 228-1 and 7-1 NPT threads are to ANSI B2.1 Made from 316 (CF8M) stainless steel