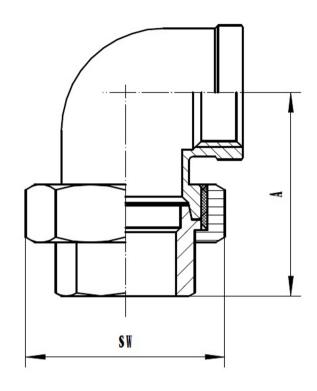

## 150LB CONICAL UNION ELBOW

| SIZE  | CODE  | DIMENSIONS |      |         |
|-------|-------|------------|------|---------|
|       | BSP   | Α          | SW   | KG EACH |
| 1/8   | EUC02 | 40.2       | 29.1 | 0.1     |
| 1/4   | EUC04 | 40.2       | 29.1 | 0.93    |
| 3/8   | EUC06 | 45         | 34   | 0.12    |
| 1/2   | EUC08 | 49         | 37.5 | 0.168   |
| 3/4   | EUC12 | 49.5       | 44.5 | 0.247   |
| 1     | EUC16 | 62.5       | 53.5 | 0.327   |
| 1-1/4 | EUC20 | 66.5       | 64   | 0.563   |
| 1-1/2 | EUC24 | 78         | 71.5 | 0.81    |
| 2     | EUC32 | 91.5       | 85.5 | 1.28    |