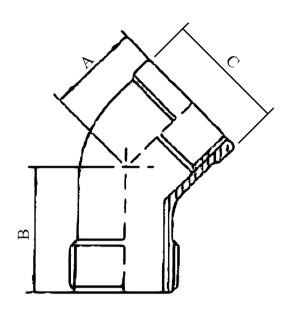

## 150LB 45° M/F ELBOW 316

| CIZE  | SIZE CODE CODE |        |    | DIMENSIONS |      |         |  |
|-------|----------------|--------|----|------------|------|---------|--|
| SIZE  | BSP            | NPT    | Α  | В          | С    | KG EACH |  |
| 1/8   | SEA02          | SEA02N | 15 | 15.4       | 23   | 0.03    |  |
| 1/4   | SEA04          | SEA04N | 17 | 17.6       | 27   | 0.04    |  |
| 3/8   | SEA06          | SEA06N | 19 | 20.5       | 30   | 0.06    |  |
| 1/2   | SEA08          | SEA08N | 21 | 20.5       | 30   | 0.09    |  |
| 3/4   | SEA12          | SEA12N | 24 | 24         | 34.5 | 0.14    |  |
| 1     | SEA16          | SEA16N | 29 | 30         | 39.5 | 0.18    |  |
| 1-1/4 | SEA20          | SEA20N | 31 | 35.5       | 46.5 | 0.29    |  |
| 1-1/2 | SEA24          | SEA24N | 35 | 38.5       | 49.5 | 0.37    |  |
| 2     | SEA32          | SEA32N | 41 | 48         | 60.5 | 0.57    |  |