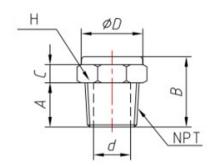

#### FITTINGS ADVANTAGE

- Raw material is SS316L
- 100% tested, no leakage
- Applications inc. Pneumatic, Oil pressure & Hydraulic systems

| CODE      | NPT | Α    | В    | С   | ΦD   | d  | Н  | WEIGHT (G) |
|-----------|-----|------|------|-----|------|----|----|------------|
| PI-S2 NPT | 1/8 | 7    | 12.5 | 4   | 11.5 | 6  | 12 | 9          |
| PI-S4NPT  | 1/4 | 11   | 17.5 | 4.5 | 15   | 9  | 15 | 16         |
| PI-S6NPT  | 3/8 | 12.5 | 20   | 5   | 18.8 | 11 | 19 | 22         |
| PI-S8NPT  | 1/2 | 15   | 24   | 6   | 21.5 | 15 | 22 | 29         |