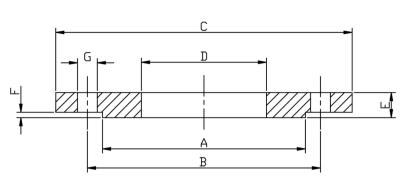

| DIDE CIZE | DN  | CODE    | ۸   |     |     | _     | -  | г |    | DOLT  | V    | DOLT KIT CODE |
|-----------|-----|---------|-----|-----|-----|-------|----|---|----|-------|------|---------------|
| PIPE SIZE | DN  | CODE    | Α   | В   | C   | D     | E  | F | G  | BOLT  | Kg   | BOLT KIT CODE |
| 1/2       | 15  | F630.5  | 40  | 55  | 80  | 22    | 12 | 2 | 11 | 4XM10 | 0.41 | BK01          |
| 3/4       | 20  | F630.75 | 50  | 65  | 90  | 27.5  | 14 | 2 | 11 | 4XM10 | 0.6  | BK01          |
| 1         | 25  | F631.0  | 60  | 75  | 100 | 34.5  | 14 | 2 | 11 | 4XM10 | 0.73 | BK01          |
| 1.25      | 32  | F631.25 | 70  | 90  | 120 | 43.5  | 16 | 2 | 14 | 4XM12 | 1.17 | BK03          |
| 1.5       | 40  | F631.5  | 80  | 100 | 130 | 49.5  | 16 | 3 | 14 | 4XM12 | 1.36 | BK03          |
| 2         | 50  | F632.0  | 90  | 110 | 140 | 61.5  | 16 | 3 | 14 | 4XM12 | 1.5  | BK03          |
| 2.5       | 65  | F632.5  | 110 | 130 | 160 | 74.7  | 16 | 3 | 14 | 4XM12 | 1.87 | BK03          |
| 3         | 80  | F633.0  | 128 | 150 | 190 | 90.5  | 18 | 3 | 18 | 4XM16 | 2.98 | BK04          |
| 4         | 100 | F634.0  | 148 | 170 | 210 | 116   | 20 | 3 | 18 | 4XM16 | 3.29 | BKO4          |
| 5         | 125 | F635.0  | 178 | 200 | 240 | 143.8 | 20 | 3 | 18 | 8XM16 | 4.36 | BK07          |
| 6         | 150 | F636.0  | 202 | 225 | 265 | 170.5 | 22 | 3 | 18 | 8XM16 | 4.8  | BK07          |
| 8         | 200 | F638.0  | 258 | 280 | 320 | 221.5 | 22 | 3 | 18 | 8XM16 | 6.30 | BK07          |

This flange conforms to EN 1092-1 and is available in 316/L.

Full material traceablity is available and 3.1B certification can be provided upon request.

Bolt kit sizes shown in the above table are for bolting two flanges together including the thickness of a gasket. If using a wafer pattern valve, longer bolts will be required.