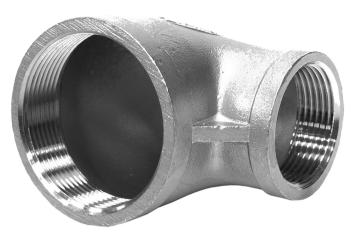

NERO's range of Reducing Elbows are available threaded BSPP. They are made from high quality investment castings to ISO4144 or above.

BSP threads are to ISO 228-1 and 7-1 Made from 316 (CF8M) stainless steel