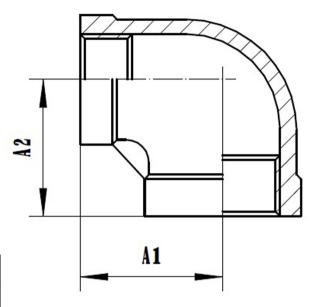

| SIZE          | CODE   | DIMENSIONS |      |         |
|---------------|--------|------------|------|---------|
|               | BSP    | A1         | A2   | KG EACH |
| 1/4 x 1/8     | RE0402 | 20         | 20   | 0.04    |
| 3/8 x 1/4     | RE0604 | 21         | 20.2 | 0.03    |
| 1/2 x 1/4     | RE0804 | 28         | 27.5 | 0.10    |
| 1/2 x 3/8     | RE0806 | 39         | 25.5 | 0.06    |
| 3/4 x 3/8     | RE1206 | 26.7       | 25   | 0.07    |
| 3/4 x 1/2     | RE1208 | 28.8       | 29   | 0.11    |
| 1 x 1/2       | RE1608 | 33.7       | 31   | 0.13    |
| 1 x 3/4       | RE1612 | 35.8       | 32.2 | 0.14    |
| 1-1/4 x 3/4   | RE2012 | 39.8       | 36.8 | 0.19    |
| 1-1/4 x 1     | RE2016 | 41         | 41   | 0.24    |
| 1-1/2 x 1     | RE2416 | 43.5       | 40   | 0.27    |
| 1-1/2 x 1-1/4 | RE2420 | 46.9       | 44.7 | 0.34    |
| 2 x 1         | RE3216 | 49.5       | 45   | 0.37    |
| 2 x 1-1/4     | RE3220 | 54.6       | 48.7 | 0.42    |
| 2 x 1-1/2     | RE3224 | 54.6       | 52   | 0.47    |