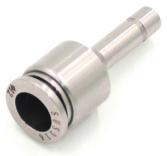

#### MATERIAL CONTRUCTION

- Metal Body SS 316
- Push Button SS 316
- SS301 - Claws -
- Seals -FKM