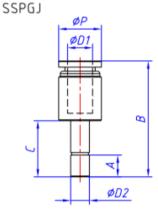

### FITTINGS ADVANTAGE

- Easy to push in and pull out tubes
- Raw material is SS316L and seal is FKM, for high temp and corrosive environments
- 100% tested, no leakage

| CODE        | ΦD1 (MM) | ΦD2 (MM) | В    | А | ΦP   | С  | WEIGHT (G) |
|-------------|----------|----------|------|---|------|----|------------|
| PI-4MRED6   | 4        | 6        | 32.8 | 7 | 9    | 18 | 12         |
| PI-4MRED8   | 4        | 8        | 32.8 | 7 | 11   | 18 | 18.5       |
| PI-6MRED8   | 6        | 8        | 39.2 | 7 | 11   | 21 | 22         |
| PI-6MRED10  | 6        | 10       | 37.2 | 7 | 13.7 | 18 | 26         |
| PI-6MRED12  | 6        | 12       | 40.2 | 7 | 13.7 | 21 | 35         |
| PI-8MRED10  | 8        | 10       | 40.2 | 7 | 13.7 | 21 | 30         |
| PI-8MRED12  | 8        | 12       | 41.6 | 7 | 15.5 | 21 | 38         |
| PI-10MRED12 | 10       | 12       | 41.6 | 7 | 15.5 | 21 | 42         |