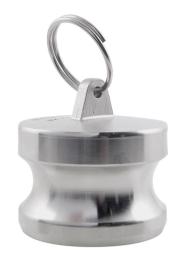

| SIZE  | CODE   | А     | В   | С  | D  | E  | KG / 100 |
|-------|--------|-------|-----|----|----|----|----------|
| 1/2   | CCDP08 | 32.0  | 16  | 37 | 25 | 12 | 7.4      |
| 3/4   | CCDP12 | 32.0  | 21  | 37 | 28 | 12 | 10.3     |
| 1     | CCDP16 | 36.7  | 24  | 45 | 31 | 14 | 15.7     |
| 1-1/4 | CCDP20 | 45.5  | 29  | 54 | 38 | 16 | 31.0     |
| 1-1/2 | CCDP24 | 53.4  | 35  | 59 | 39 | 20 | 41.7     |
| 2     | CCDP32 | 63.0  | 45  | 66 | 43 | 23 | 51.2     |
| 2-1/2 | CCDP40 | 75.8  | 56  | 72 | 47 | 25 | 63.4     |
| 3     | CCDP48 | 91.5  | 71  | 76 | 48 | 26 | 101.8    |
| 4     | CCDP64 | 119.5 | 99  | 80 | 50 | 30 | 182.0    |
| 5     | CCDP80 | 145.5 | 122 | 86 | 53 | 33 | 270.0    |
| 6     | CCDP96 | 175.9 | 148 | 95 | 60 | 35 | 380.0    |

<sup>\*\*</sup> DIMENSIONS SUBJECT TO CHANGE - PLEASE CONTACT US IF CRITICAL \*\*

- Available in 316 stainless steel (CF8M)
- BUNA N (Nitrile) seals supplied as standard
- 100°C maximum temperature (when used with Nitrile seals)
- Made to standard A-A-59326 (MIL-C-27487) or DIN 2828
- Test Pressures 1/2" 2" = 17.6 BAR (250 PSI)
- Test Pressures 2-1/2" = 15.8 BAR (225 PSI)
- Test Pressures 3" 4" = 14.8 BAR (200 PSI)
- Test Pressures 5" 6" = 10.5 BAR (150 PSI)