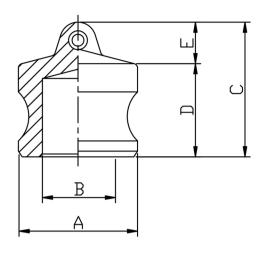

| SIZE  | CODE   | А     | В   | С  | D  | E  | KG / 100 |
|-------|--------|-------|-----|----|----|----|----------|
| 1/2   | CCDP08 | 32.0  | 16  | 37 | 25 | 12 | 7.4      |
| 3/4   | CCDP12 | 32.0  | 21  | 37 | 28 | 12 | 10.3     |
| 1     | CCDP16 | 36.7  | 24  | 45 | 31 | 14 | 15.7     |
| 1-1/4 | CCDP20 | 45.5  | 29  | 54 | 38 | 16 | 31.0     |
| 1-1/2 | CCDP24 | 53.4  | 35  | 59 | 39 | 20 | 41.7     |
| 2     | CCDP32 | 63.0  | 45  | 66 | 43 | 23 | 51.2     |
| 2-1/2 | CCDP40 | 75.8  | 56  | 72 | 47 | 25 | 63.4     |
| 3     | CCDP48 | 91.5  | 71  | 76 | 48 | 26 | 101.8    |
| 4     | CCDP64 | 119.5 | 99  | 80 | 50 | 30 | 182.0    |
| 5     | CCDP80 | 145.5 | 122 | 86 | 53 | 33 | 270.0    |
| 6     | CCDP96 | 175.9 | 148 | 95 | 60 | 35 | 380.0    |

<sup>\*\*</sup> DIMENSIONS SUBJECT TO CHANGE - PLEASE CONTACT US IF CRITICAL \*\*

- Available in 316 stainless steel (CF8M)
- BUNA N (Nitrile) seals supplied as standard
- 100°C maximum temperature (when used with Nitrile seals)
- Made to standard A-A-59326 (MIL-C-27487) or DIN 2828
- Test Pressures 1/2" 2" = 17.6 BAR (250 PSI)
- Test Pressures 2-1/2" = 15.8 BAR (225 PSI)
- Test Pressures 3" 4" = 14.8 BAR (200 PSI)
- Test Pressures 5" 6" = 10.5 BAR (150 PSI)