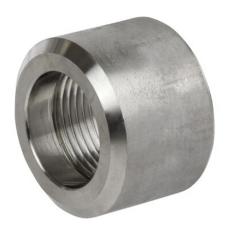

\*\* DIMENSIONS SUBJECT TO CHANGE - PLEASE CONTACT US IF CRITICAL \*\*

NERO's range of Half Couplings are available in BSPT, BSPP, NPT and Socket Weld configurations - ASME B16.11-2016

Pressure rating up to 200 BAR (3000 PSI)