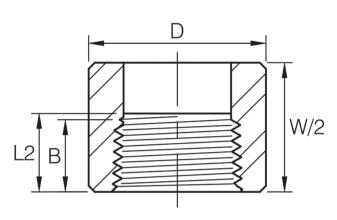

| SIZE  | PRODUCT CODE | PRODUCT CODE | LENGTH OF THREAD (MIN) |      | w    | D   | KC EACH |
|-------|--------------|--------------|------------------------|------|------|-----|---------|
|       |              |              | В                      | L2   | l vv | D   | KG EACH |
| 1/8   | 3HS02T       | 3HS02N       | 6.4                    | 6.7  | 32   | 16  | 0.02    |
| 1/4   | 3HS04T       | 3HS04N       | 8.1                    | 10.2 | 35   | 19  | 0.03    |
| 3/8   | 3HS06T       | 3HS06N       | 9.1                    | 10.4 | 38   | 22  | 0.03    |
| 1/2   | 3HS08T       | 3HS08N       | 10.9                   | 13.6 | 48   | 28  | 0.06    |
| 3/4   | 3HS12T       | 3HS12N       | 12.7                   | 13.9 | 51   | 35  | 0.11    |
| 1     | 3HS16T       | 3HS16N       | 14.7                   | 17.3 | 60   | 44  | 0.23    |
| 1-1/4 | 3HS20T       | 3HS20N       | 17.0                   | 18   | 67   | 57  | 0.37    |
| 1-1/2 | 3HS24T       | 3HS24N       | 17.8                   | 18.4 | 79   | 64  | 0.54    |
| 2     | 3HS32T       | 3HS32N       | 19.0                   | 19.2 | 86   | 76  | 0.70    |
| 2-1/2 | 3HS40T       | 3HS40N       | 23.6                   | 28.9 | 92   | 92  | 1.13    |
| 3     | 3HS48T       | 3HS48N       | 25.9                   | 30.5 | 108  | 108 | 1.68    |