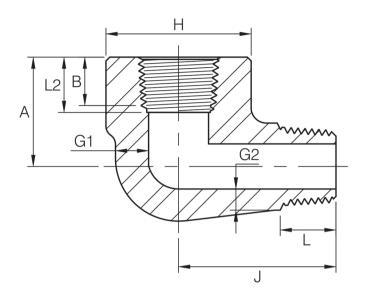

| SIZE  | PRODUCT CODE | DIMENSIONS |    |    |          |          |         |          |      | KG EACH |
|-------|--------------|------------|----|----|----------|----------|---------|----------|------|---------|
|       |              | Н          | А  | J  | G1 (MIN) | G2 (MIN) | B (MIN) | L2 (MIN) | L    | NG EACH |
| 1/4   | 3SE04N       | 25         | 22 | 32 | 3.30     | 3.22     | 8.1     | 10.2     | 11.0 | 0.11    |
| 3/8   | 3SE06N       | 32         | 25 | 38 | 3.51     | 3.50     | 9.1     | 10.4     | 13.0 | 0.24    |
| 1/2   | 3SE08N       | 38         | 28 | 41 | 4.09     | 4.16     | 10.9    | 13.6     | 14.0 | 0.34    |
| 3/4   | 3SE12N       | 44         | 35 | 48 | 4.32     | 4.88     | 12.7    | 13.9     | 16.0 | 0.55    |
| 1     | 3SE16N       | 51         | 44 | 57 | 4.98     | 5.56     | 14.7    | 17.3     | 19.0 | 1.02    |
| 1-1/4 | 3SE20N       | 62         | 51 | 66 | 5.28     | 5.56     | 17.0    | 18.0     | 21.0 | 1.24    |
| 1-1/2 | 3SE24N       | 70         | 54 | 71 | 5.56     | 6.25     | 17.8    | 18.4     | 21.0 | 2.01    |
| 2     | 3SE32N       | 84         | 64 | 84 | 7.14     | 7.64     | 19.0    | 19.0     | 22.0 | 2.91    |

\*\* DIMENSIONS SUBJECT TO CHANGE - PLEASE CONTACT US IF CRITICAL \*\*

NERO's range of Street Elbows are available in NPT thread type - ASME B16.11-2016

Pressure rating up to 200 BAR (3000 PSI)

Full Material traceability is available and 3.1B certification can be provided upon request

NPT threads are to ANSI B2.1

Larger sizes are available upon request

Street Elbows can also be supplied in 90° and 45° as part of our low pressure 150lb range

We also keep 90° Elbows with a female thread type both ends and in Socket Weld in 3000lb 316/L