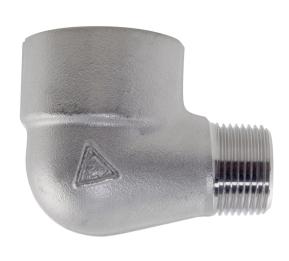

\*\* DIMENSIONS SUBJECT TO CHANGE - PLEASE CONTACT US IF CRITICAL \*\*

NERO's range of Street Elbows are available in NPT thread type - ASME B16.11-2016

Pressure rating up to 200 BAR (3000 PSI)

Full Material traceability is available and 3.1B certification can be provided upon request

NPT threads are to ANSI B2.1

Larger sizes are available upon request

Street Elbows can also be supplied in 90° and 45° as part of our low pressure 150lb range

We also keep 90° Elbows with a female thread type both ends and in Socket Weld in 3000lb 316/L