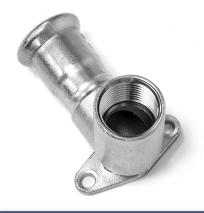

## PRESS FIT FEMALE ELBOW WALL MOUNT

Optional Fluoropolymer (FPM) O-rings are also available which offer higher heat and chemical resistance

GDPRESS fittings offer reliable and consistent performance, combined with an easy installation process using common M-contour design and tooling compatability.