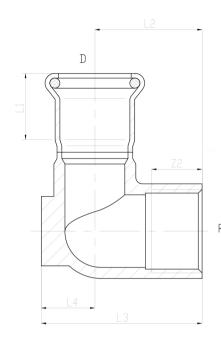

| SIZE | PART No          | D  | Rp  | L1 | L2 | L3 | L4 | Z1 | Z2 | KG EACH |
|------|------------------|----|-----|----|----|----|----|----|----|---------|
| 15   | PFFEWP15X1/2BSPP | 15 | 1/2 | 50 | 30 | 43 | 13 | 30 | 15 | 0.10    |
| 18   | PFFEWP18X1/2BSPP | 18 | 1/2 | 50 | 30 | 43 | 13 | 30 | 15 | 0.10    |
| 22   | PFFEWP22X3/4BSPP | 22 | 3/4 | 55 | 34 | 51 | 17 | 34 | 16 | 0.16    |