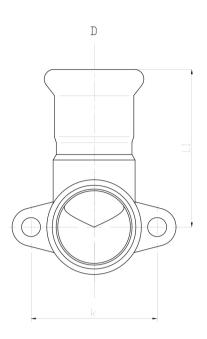

## PRESS FIT FEMALE ELBOW WALL MOUNT

Optional Fluoropolymer (FPM) O-rings are also available which offer higher heat and chemical resistance

GDPRESS fittings offer reliable and consistent performance, combined with an easy installation process using common M-contour design and tooling compatability.

| SIZE | PART No          | D  | Rp  | L1 | L2 | L3 | L4 | Z1 | Z2 | KG EACH |
|------|------------------|----|-----|----|----|----|----|----|----|---------|
| 15   | PFFEWP15X1/2BSPP | 15 | 1/2 | 50 | 30 | 43 | 13 | 30 | 15 | 0.10    |
| 18   | PFFEWP18X1/2BSPP | 18 | 1/2 | 50 | 30 | 43 | 13 | 30 | 15 | 0.10    |
| 22   | PFFEWP22X3/4BSPP | 22 | 3/4 | 55 | 34 | 51 | 17 | 34 | 16 | 0.16    |