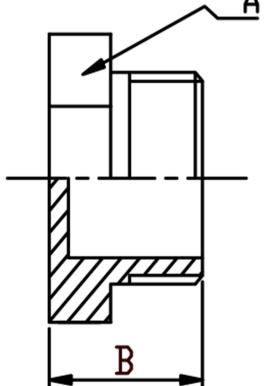

## 

| SIZE  | CODE |       | DIMENSIONS |      |         |
|-------|------|-------|------------|------|---------|
| SIZE  | BSP  | NPT   | А          | В    | KG EACH |
| 1/8   | HP02 | HP02N | 16.8       | 17.7 | 0.01    |
| 1/4   | HP04 | HP04N | 16.8       | 17.7 | 0.02    |
| 3/8   | HP06 | HP06N | 18         | 18.5 | 0.02    |
| 1/2   | HP08 | HP08N | 22         | 19.5 | 0.03    |
| 3/4   | HP12 | HP12N | 28         | 22   | 0.05    |
| 1     | HP16 | HP16N | 35         | 24.8 | 0.08    |
| 1-1/4 | HP20 | HP20N | 44         | 28.8 | 0.14    |
| 1-1/2 | HP24 | HP24N | 50         | 28.8 | 0.16    |
| 2     | HP32 | HP32N | 62         | 33.5 | 0.27    |
| 2-1/4 | HP36 | -     | 69         | 37   | 0.32    |
| 2-1/2 | HP40 | HP40N | 78         | 34   | 0.37    |
| 3     | HP48 | HP48N | 91         | 37.5 | 0.54    |
| 4     | HP64 | HP64N | 116        | 44   | 0.94    |

\*\* DIMENSIONS SUBJECT TO CHANGE - PLEASE CONTACT US IF CRITICAL \*\*

NERO's range of Hex Plugs are available threaded BSPT and NPT. They are made from high quality investment castings to ISO4144 or above.