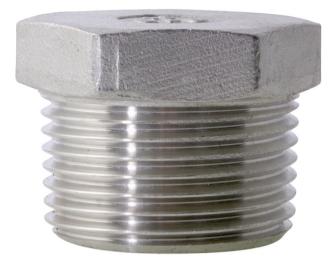

\*\* DIMENSIONS SUBJECT TO CHANGE - PLEASE CONTACT US IF CRITICAL \*\*

NERO's range of Hex Plugs are available threaded BSPT and NPT. They are made from high quality investment castings to ISO4144 or above.

BSP threads are to ISO 228-1 and 7-1 NPT threads are to ANSI B2.1 Made from 316 (CF8M) stainless steel

| TEMPERATURE<br>(°C) | NO-SHOCK MAXIMUM<br>WORKING PRESSURE (Bar) |
|---------------------|--------------------------------------------|
| -20 to 40           | 20                                         |
| 100                 | 16.5                                       |
| 150                 | 15                                         |
| 200                 | 14                                         |
|                     | 13.5                                       |