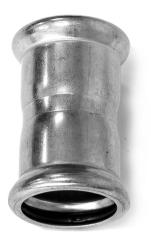

## PRESS FIT COUPLING

D

GDPRESS fittings offer reliable and consistent performance, combined with an easy installation process using common M-contour design and tooling compatability.

Each end has a toroidal seat, holding a rubber LBP (Leak before press) O-ring gasket. The fittings are installed with blue sleeves, which easily peel off after the pressing process.