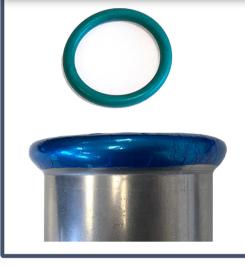

## PRESS FIT COUPLING

D

GDPRESS fittings offer reliable and consistent performance, combined with an easy installation process using common M-contour design and tooling compatability.

Each end has a toroidal seat, holding a rubber LBP (Leak before press) O-ring gasket. The fittings are installed with blue sleeves, which easily peel off after the pressing process.

Optional Fluoropolymer (FPM) O-rings are also available which offer higher heat and chemical resistance