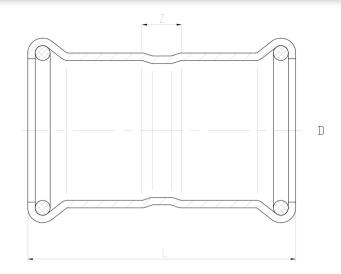

All fittings are made from 316L (1.4404) WRAS approved

| SIZE | PART No | D     | L   | Z  | KG EACH |
|------|---------|-------|-----|----|---------|
| 15   | PFC15   | 15    | 48  | 8  | 0.03    |
| 18   | PFC18   | 18    | 48  | 8  | 0.04    |
| 22   | PFC22   | 22    | 50  | 8  | 0.05    |
| 28   | PFC28   | 28    | 54  | 8  | 0.07    |
| 35   | PFC35   | 35    | 62  | 10 | 0.10    |
| 42   | PFC42   | 42    | 71  | 11 | 0.14    |
| 54   | PFC54   | 54    | 83  | 13 | 0.19    |
| 76.1 | PFC76.1 | 76.1  | 141 | 35 | 0.59    |
| 88.9 | PFC88.9 | 88.9  | 162 | 42 | 0.77    |
| 108  | PFC108  | 108.0 | 194 | 44 | 1.19    |