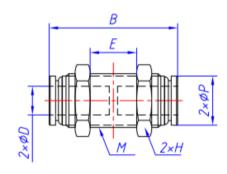

### FITTINGS ADVANTAGE

- Easy to push in and pull out tubes
- Raw material is SS316L and seal is FKM, for high temp and corrosive environments

0-20 BAR

To 28" Hg

-20 to 150°C

- 100% tested, no leakage

SSPM

| CODE      | ФD (MM) | M     | В  | E  | ФР   | Н  | WEIGHT (G) |
|-----------|---------|-------|----|----|------|----|------------|
| PI-4MBHU  | 4       | M11X1 | 33 | 8  | 9    | 14 | 6.5        |
| PI-6MBHU  | 6       | M13X1 | 36 | 11 | 11   | 17 | 9.3        |
| PI-8MBHU  | 8       | M15X1 | 36 | 13 | 13.7 | 17 | 12.5       |
| PI-10MBHU | 10      | M17X1 | 39 | 16 | 15.5 | 19 | 15.5       |
| PI-12MBHU | 12      | M20X1 | 40 | 17 | 18.7 | 22 | 19.5       |

\*\* DIMENSIONS SUBJECT TO CHANGE - PLEASE CONTACT US IF CRITICAL \*\*