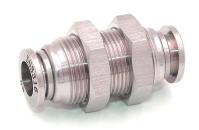

## PUSH IN BULKHEAD UNION

#### MATERIAL CONTRUCTION

- Metal Bodu - SS 316 - Push Button - SS 316

SS301 - Claws -- Seals -FKM

**SPECIFICATIONS** 

- Operating Pressure -

- Operating Temperature -

- Vacuum Rating -- Application -

Air, Vacuum, Steam Beverage, Oil

### FITTINGS ADVANTAGE

- Easy to push in and pull out tubes
- Raw material is SS316L and seal is FKM, for high temp and corrosive environments

0-20 BAR

To 28" Hg

-20 to 150°C

- 100% tested, no leakage

SSPM

| CODE      | ФD (MM) | M     | В  | E  | ФР   | Н  | WEIGHT (G) |
|-----------|---------|-------|----|----|------|----|------------|
| PI-4MBHU  | 4       | M11X1 | 33 | 8  | 9    | 14 | 6.5        |
| PI-6MBHU  | 6       | M13X1 | 36 | 11 | 11   | 17 | 9.3        |
| PI-8MBHU  | 8       | M15X1 | 36 | 13 | 13.7 | 17 | 12.5       |
| PI-10MBHU | 10      | M17X1 | 39 | 16 | 15.5 | 19 | 15.5       |
| PI-12MBHU | 12      | M20X1 | 40 | 17 | 18.7 | 22 | 19.5       |