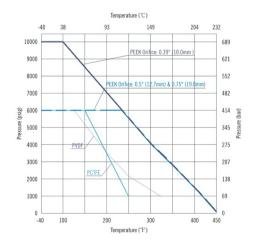

## Pressure vs. Temperature

- Pressure up to 10,000 PSI (689 BAR) for standard series

- Temperature from -46C to 232C with PTFE packing

- Free floating ball design provides seat wear compensation

- Bi-directional flow for 2-way valves
- Blow out resistant stem with self-sealing function
- 100% factory tested