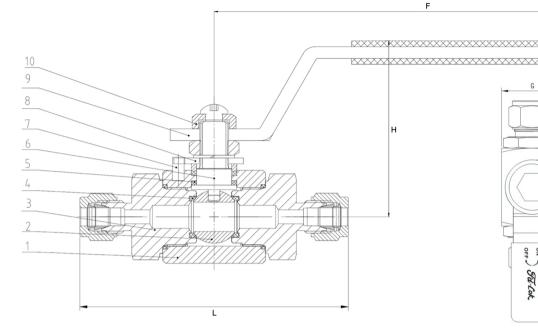

## COMPRESSION ENDED BALL VALVE

F

OFF Fd-Lok

| SIZE       |              |      |          |     |    |         |      |         |
|------------|--------------|------|----------|-----|----|---------|------|---------|
| IMPERIAL / | PART No      | L    | H (OPEN) | F   | G  | ORIFICE | CV   | KG EACH |
| METRIC     |              |      |          |     |    |         |      |         |
| 1/4        | 6RBV04COMP   | 91.6 | 44       | 130 | 32 | 10      | 1.20 | 0.38    |
| 3/8        | 6RBV06COMP   | 94.6 | 44       | 130 | 32 | 10      | 3.70 | 0.45    |
| 1/2        | 6RBV08COMP   | 99.6 | 44       | 130 | 32 | 10      | 7.50 | 0.50    |
| 6MM        | 6RBV6MMCOMP  | 99   | 44       | 130 | 32 | 10      | 1.20 | 0.66    |
| 8MM        | 6RBV8MMCOMP  | 91.6 | 44       | 130 | 32 | 10      | 1.20 | 0.72    |
| 10MM       | 6RBV10MMCOMP | 94   | 44       | 130 | 32 | 10      | 3.70 | 0.80    |
| 12MM       | 6RBV12MMCOMP | 100  | 44       | 130 | 32 | 10      | 7.50 | 0.93    |

| S.NO. | COMPONENT      | MATERIAL        |  |  |  |
|-------|----------------|-----------------|--|--|--|
| 1     | BODY           | 316 SS / A479   |  |  |  |
| 2     | BALL           | 316 SS / A479   |  |  |  |
| 3     | END CONNECTORS | 316 SS / A479   |  |  |  |
| 4     | SEAT           | PEEK            |  |  |  |
| 5     | STEM PACKING   | PTFE / D1710    |  |  |  |
| 6     | STEM           | 316 SS / A240   |  |  |  |
| 7     | STOP PIN       | STAINLESS STEEL |  |  |  |
| 8     | STOP BLOCK     | 316 SS / A240   |  |  |  |
| 9     | HANDLE         | STAINLESS STEEL |  |  |  |
| 10    | NUT            | STAINLESS STEEL |  |  |  |