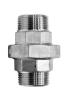

H-Thrd's Minimum 4 Full Thrd's Engagement Class 2A / 2B Fit ANSI B1.1

|      |                 |                     |                 |                         |                           | DIMENSION      | S                          |                    |                            |                           |         |
|------|-----------------|---------------------|-----------------|-------------------------|---------------------------|----------------|----------------------------|--------------------|----------------------------|---------------------------|---------|
| SIZE | PRODUCT<br>CODE | PIPE END<br>A (MIN) | WALL<br>C (MIN) | WATER WAY<br>BORE<br>D* | MALE<br>FLANGE<br>F (MIN) | NUT<br>G (MIN) | THREADS PER<br>25.4MM<br>H | BEARING<br>J (MIN) | LENGTH<br>ASSEM. NOM.<br>L | CLEAR<br>ASSEM. NOM.<br>N | KG EACH |
| 1/2  | 6UC08N          | 31.0                | 4.78            | 17.86 / 11.02           | 4.06                      | 4.06           | 11                         | 1.68               | 56.9                       | 66.0                      | 0.55    |
| 3/4  | 6UC12N          | 37.8                | 5.56            | 23.01 / 14.78           | 4.57                      | 4.45           | 11                         | 1.85               | 62.0                       | 78.7                      | 0.92    |
| 1    | 6UC16N          | 46.2                | 6.35            | 28.98 / 19.94           | 5.33                      | 5.21           | 10                         | 2.13               | 71.1                       | 94.0                      | 1.28    |

## \*\* DIMENSIONS SUBJECT TO CHANGE - PLEASE CONTACT US IF CRITICAL \*\*

NERO's range of Cone Seat Unions are available in NPT and Socket Weld configurations - ASME B16.11-2016

Pressure rating up to 400 BAR (6000 PSI)