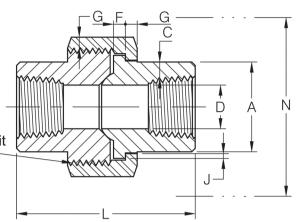

H-Thrd's Minimum 4 Full Thrd's Engagement Class 2A / 2B Fit ANSI B1.1

|      |                 |                     |                 |                         |                           | DIMENSION      | S                          |                    |                            |                           |         |
|------|-----------------|---------------------|-----------------|-------------------------|---------------------------|----------------|----------------------------|--------------------|----------------------------|---------------------------|---------|
| SIZE | PRODUCT<br>CODE | PIPE END<br>A (MIN) | WALL<br>C (MIN) | WATER WAY<br>BORE<br>D* | MALE<br>FLANGE<br>F (MIN) | NUT<br>G (MIN) | THREADS PER<br>25.4MM<br>H | BEARING<br>J (MIN) | LENGTH<br>ASSEM. NOM.<br>L | CLEAR<br>ASSEM. NOM.<br>N | KG EACH |
| 1/2  | 6UC08N          | 31.0                | 4.78            | 17.86 / 11.02           | 4.06                      | 4.06           | 11                         | 1.68               | 56.9                       | 66.0                      | 0.55    |
| 3/4  | 6UC12N          | 37.8                | 5.56            | 23.01 / 14.78           | 4.57                      | 4.45           | 11                         | 1.85               | 62.0                       | 78.7                      | 0.92    |
| 1    | 6UC16N          | 46.2                | 6.35            | 28.98 / 19.94           | 5.33                      | 5.21           | 10                         | 2.13               | 71.1                       | 94.0                      | 1.28    |

<sup>\*</sup> Upper and Lower values for each size are the respective maximum and minimum dimensions