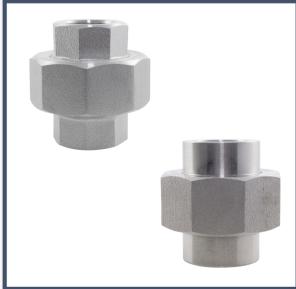

## \*\* DIMENSIONS SUBJECT TO CHANGE - PLEASE CONTACT US IF CRITICAL \*\*

NERO's range of Cone Seat Unions are available in NPT and Socket Weld configurations - ASME B16.11-2016

Pressure rating up to 400 BAR (6000 PSI)

Full Material traceability is available and 3.1B certification can be provided upon request

NPT threads are to ANSI B2.1

Larger sizes are available upon request

Cone Seat Unions can also be supplied as part of our low pressure 150lb range in Female, Male/Female, Male/Male and Butt Weld ends