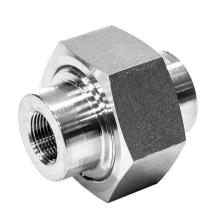

## \*\* DIMENSIONS SUBJECT TO CHANGE - PLEASE CONTACT US IF CRITICAL \*\*

NERO's range of Cone Seat Unions are available in NPT and Socket Weld configurations - ASME B16.11-2016

Pressure rating up to 400 BAR (6000 PSI)

Full Material traceability is available and 3.1B certification can be provided upon request

NPT threads are to ANSI B2.1

Larger sizes are available upon request

Cone Seat Unions can also be supplied as part of our low pressure 150lb range in Female, Male/Female, Male/Male and Butt Weld ends