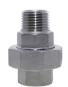

## \*\* DIMENSIONS SUBJECT TO CHANGE - PLEASE CONTACT US IF CRITICAL \*\*

NERO's range of Cone Seat Unions are available in NPT and Socket Weld configurations - ASME B16.11-2016

Pressure rating up to 400 BAR (6000 PSI)

Full Material traceability is available and 3.1B certification can be provided upon request

NPT threads are to ANSI B2.1

Larger sizes are available upon request

Cone Seat Unions can also be supplied as part of our low pressure 150lb range in Female, Male/Female, Male/Male and Butt Weld ends