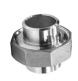

## \*\* DIMENSIONS SUBJECT TO CHANGE - PLEASE CONTACT US IF CRITICAL \*\*

NERO's range of Cone Seat Unions are available in NPT and Socket Weld configurations - ASME B16.11-2016

Pressure rating up to 400 BAR (6000 PSI)

Full Material traceability is available and 3.1B certification can be provided upon request

NPT threads are to ANSI B2.1

Larger sizes are available upon request

Cone Seat Unions can also be supplied as part of our low pressure 150lb range in Female, Male/Female, Male/Male and Butt Weld ends