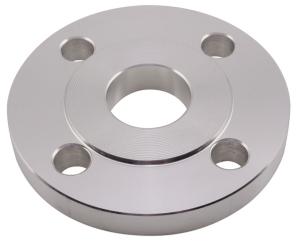

PN6 SLIP-ON FLANGE (316/L & 304/L)

| PIPE SIZE | DN  | CODE 316 | CODE 304    | A   | В   | С   | D     | E  | F | G  | BOLT  | KG EACH | BOLT KIT CODE |
|-----------|-----|----------|-------------|-----|-----|-----|-------|----|---|----|-------|---------|---------------|
| 1/2       | 15  | F630.5   | F630.5-304  | 40  | 55  | 80  | 22    | 12 | 2 | 11 | 4XM10 | 0.41    | BK01          |
| 3/4       | 20  | F630.75  | F630.75-304 | 50  | 65  | 90  | 27.5  | 14 | 2 | 11 | 4XM10 | 0.60    | BK01          |
| 1         | 25  | F631.0   | F631.0-304  | 60  | 75  | 100 | 34.5  | 14 | 2 | 11 | 4XM10 | 0.73    | BK01          |
| 1.25      | 32  | F631.25  | F631.25-304 | 70  | 90  | 120 | 43.5  | 16 | 2 | 14 | 4XM12 | 1.17    | BK03          |
| 1.5       | 40  | F631.5   | F631.5-304  | 80  | 100 | 130 | 49.5  | 16 | 3 | 14 | 4XM12 | 1.36    | BK03          |
| 2         | 50  | F632.0   | F632.0-304  | 90  | 110 | 140 | 61.5  | 16 | 3 | 14 | 4XM12 | 1.50    | BK03          |
| 2.5       | 65  | F632.5   | F632.5-304  | 110 | 130 | 160 | 74.7  | 16 | 3 | 14 | 4XM12 | 1.87    | BK03          |
| 3         | 80  | F633.0   | F633.0-304  | 128 | 150 | 190 | 90.5  | 18 | 3 | 18 | 4XM16 | 2.98    | ВКО4          |
| 4         | 100 | F634.0   | F634.0-304  | 148 | 170 | 210 | 116   | 20 | 3 | 18 | 4XM16 | 3.29    | BK04          |
| 5         | 125 | F635.0   | F635.0-304  | 178 | 200 | 240 | 143.8 | 20 | 3 | 18 | 8XM16 | 4.36    | BK07          |
| 6         | 150 | F636.0   | F636.0-304  | 202 | 225 | 265 | 170.5 | 22 | 3 | 18 | 8XM16 | 4.80    | BK07          |
| 8         | 200 | F638.0   | F638.0-304  | 258 | 280 | 320 | 221.5 | 22 | 3 | 18 | 8XM16 | 6.30    | ВК07          |