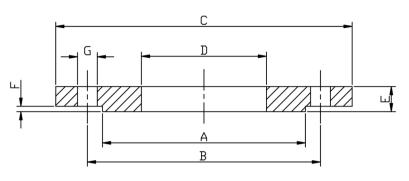

PN6 SLIP-ON FLANGE (316/L & 304/L)

| PIPE SIZE | DN  | CODE 316 | CODE 304    | A   | В   | С   | D     | E  | F | G  | BOLT  | KG EACH | BOLT KIT CODE |
|-----------|-----|----------|-------------|-----|-----|-----|-------|----|---|----|-------|---------|---------------|
| 1/2       | 15  | F630.5   | F630.5-304  | 40  | 55  | 80  | 22    | 12 | 2 | 11 | 4XM10 | 0.41    | BK01          |
| 3/4       | 20  | F630.75  | F630.75-304 | 50  | 65  | 90  | 27.5  | 14 | 2 | 11 | 4XM10 | 0.60    | BK01          |
| 1         | 25  | F631.0   | F631.0-304  | 60  | 75  | 100 | 34.5  | 14 | 2 | 11 | 4XM10 | 0.73    | BK01          |
| 1.25      | 32  | F631.25  | F631.25-304 | 70  | 90  | 120 | 43.5  | 16 | 2 | 14 | 4XM12 | 1.17    | BK03          |
| 1.5       | 40  | F631.5   | F631.5-304  | 80  | 100 | 130 | 49.5  | 16 | 3 | 14 | 4XM12 | 1.36    | BK03          |
| 2         | 50  | F632.0   | F632.0-304  | 90  | 110 | 140 | 61.5  | 16 | 3 | 14 | 4XM12 | 1.50    | BK03          |
| 2.5       | 65  | F632.5   | F632.5-304  | 110 | 130 | 160 | 74.7  | 16 | 3 | 14 | 4XM12 | 1.87    | BK03          |
| 3         | 80  | F633.0   | F633.0-304  | 128 | 150 | 190 | 90.5  | 18 | 3 | 18 | 4XM16 | 2.98    | ВКО4          |
| 4         | 100 | F634.0   | F634.0-304  | 148 | 170 | 210 | 116   | 20 | 3 | 18 | 4XM16 | 3.29    | BK04          |
| 5         | 125 | F635.0   | F635.0-304  | 178 | 200 | 240 | 143.8 | 20 | 3 | 18 | 8XM16 | 4.36    | BK07          |
| 6         | 150 | F636.0   | F636.0-304  | 202 | 225 | 265 | 170.5 | 22 | 3 | 18 | 8XM16 | 4.80    | BK07          |
| 8         | 200 | F638.0   | F638.0-304  | 258 | 280 | 320 | 221.5 | 22 | 3 | 18 | 8XM16 | 6.30    | ВК07          |