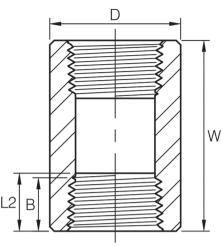

FULL COUPLING BSPT & NPT 3000LB 316/L

| SIZE  | PRODUCT CODE | PRODUCT CODE | LENGTH OF THREAD (MIN) |      | w   |     | KG EACH |
|-------|--------------|--------------|------------------------|------|-----|-----|---------|
|       | BSPT         | NPT          | В                      | L2   | vv  | D   | KG EACH |
| 1/8   | 3S02T        | 3S02N        | 6.4                    | 6.7  | 32  | 16  | 0.04    |
| 1/4   | 3S04T        | 3S04N        | 8.1                    | 10.2 | 35  | 19  | 0.05    |
| 3/8   | 3S06T        | 3S06N        | 9.1                    | 10.4 | 38  | 22  | 0.07    |
| 1/2   | 3S08T        | 3S08N        | 10.9                   | 13.6 | 48  | 28  | 0.14    |
| 3/4   | 3S12T        | 3S12N        | 12.7                   | 13.9 | 51  | 35  | 0.23    |
| 1     | 3S16T        | 3S16N        | 14.7                   | 17.3 | 60  | 44  | 0.45    |
| 1-1/4 | 3S20T        | 3S20N        | 17.0                   | 18   | 67  | 57  | 0.73    |
| 1-1/2 | 3S24T        | 3S24N        | 17.8                   | 18.4 | 79  | 64  | 1.18    |
| 2     | 3S32T        | 3S32N        | 19.0                   | 19.2 | 86  | 76  | 1.40    |
| 2-1/2 | 3S40T        | 3S40N        | 23.6                   | 28.9 | 92  | 92  | 2.29    |
| 3     | 3S48T        | 3S48N        | 25.9                   | 30.5 | 108 | 108 | 3.38    |

\*\* DIMENSIONS SUBJECT TO CHANGE - PLEASE CONTACT US IF CRITICAL \*\*

NERO's range of Full Couplings are available in BSPT, BSPP, NPT and Socket Weld configurations - ASME B16.11-2016

Pressure rating up to 200 BAR (3000 PSI)

Full Material traceability is available and 3.1B certification can be provided upon request

BSPT threads are to ISO 7.1 NPT threads are to ANSI B2.1

Larger sizes are available upon request