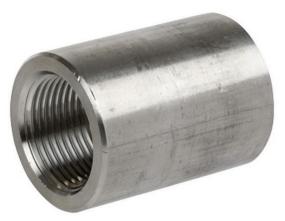

FULL COUPLING BSPT & NPT 3000LB 316/L

| SIZE  | PRODUCT CODE | PRODUCT CODE | LENGTH OF THREAD (MIN) |      | w   |     | KG EACH |
|-------|--------------|--------------|------------------------|------|-----|-----|---------|
|       | BSPT         | NPT          | В                      | L2   | vv  | D   | KG EACH |
| 1/8   | 3S02T        | 3S02N        | 6.4                    | 6.7  | 32  | 16  | 0.04    |
| 1/4   | 3S04T        | 3S04N        | 8.1                    | 10.2 | 35  | 19  | 0.05    |
| 3/8   | 3S06T        | 3S06N        | 9.1                    | 10.4 | 38  | 22  | 0.07    |
| 1/2   | 3S08T        | 3S08N        | 10.9                   | 13.6 | 48  | 28  | 0.14    |
| 3/4   | 3S12T        | 3S12N        | 12.7                   | 13.9 | 51  | 35  | 0.23    |
| 1     | 3S16T        | 3S16N        | 14.7                   | 17.3 | 60  | 44  | 0.45    |
| 1-1/4 | 3S20T        | 3S20N        | 17.0                   | 18   | 67  | 57  | 0.73    |
| 1-1/2 | 3S24T        | 3S24N        | 17.8                   | 18.4 | 79  | 64  | 1.18    |
| 2     | 3S32T        | 3S32N        | 19.0                   | 19.2 | 86  | 76  | 1.40    |
| 2-1/2 | 3S40T        | 3S40N        | 23.6                   | 28.9 | 92  | 92  | 2.29    |
| 3     | 3S48T        | 3S48N        | 25.9                   | 30.5 | 108 | 108 | 3.38    |