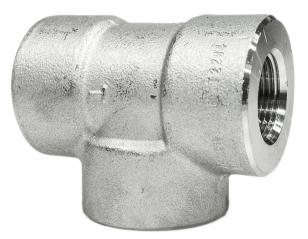

## ERC EQUAL TEE BSPT & NPT 3000LB 316/L

| SIZE  | PRODUCT CODE | PRODUCT CODE PRODUCT CODE |      | LENGTH OF THREAD (MIN) |    | G (MIN)  | н  | KG EACH |
|-------|--------------|---------------------------|------|------------------------|----|----------|----|---------|
|       | BSPT         | NPT                       | В    | L2                     | A  | G (IMIN) |    | KG EACH |
| 1/4   | 3T04T        | 3T04N                     | 8.1  | 10.2                   | 25 | 3.30     | 25 | 0.22    |
| 3/8   | 3T06T        | 3T06N                     | 9.1  | 10.4                   | 28 | 3.51     | 33 | 0.38    |
| 1/2   | 3T08T        | 3T08N                     | 10.9 | 13.6                   | 33 | 4.09     | 38 | 0.56    |
| 3/4   | 3T12T        | 3T12N                     | 12.7 | 13.9                   | 38 | 4.32     | 46 | 0.92    |
| 1     | 3T16T        | 3T16N                     | 14.7 | 17.3                   | 44 | 4.98     | 56 | 1.49    |
| 1-1/4 | 3T20T        | 3T20N                     | 17.0 | 18.0                   | 51 | 5.28     | 62 | 1.76    |
| 1-1/2 | 3T24T        | 3T24N                     | 17.8 | 18.4                   | 60 | 5.56     | 75 | 3.27    |
| 2     | 3T32T        | 3T32N                     | 19.0 | 19.2                   | 64 | 7.14     | 84 | 3.53    |

Equal and Reducing Tee's can also be supplied as part of our low pressure 150lb range

We also keep Equal Tee's with Socket Weld ends in 3000lb 316/L

CALL: +44 (0)121 665 3900 EMAIL: INFO@NERO.CO.UK

NIT 2, UNION RD, ANGLO AFRICAN INDUSTRIAL ESTATE, OLDBURY, WEST MIDLANDS 869 3E