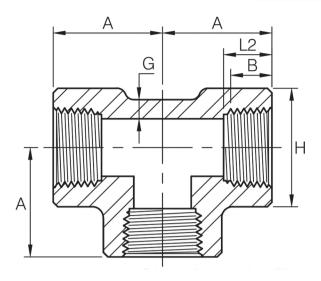

## ERC EQUAL TEE BSPT & NPT 3000LB 316/L

| SIZE  | PRODUCT CODE | PRODUCT CODE PRODUCT CODE |      | LENGTH OF THREAD (MIN) |    | G (MIN)  | н  | KG EACH |
|-------|--------------|---------------------------|------|------------------------|----|----------|----|---------|
|       | BSPT         | NPT                       | В    | L2                     | A  | G (IMIN) |    | KG EACH |
| 1/4   | 3T04T        | 3T04N                     | 8.1  | 10.2                   | 25 | 3.30     | 25 | 0.22    |
| 3/8   | 3T06T        | 3T06N                     | 9.1  | 10.4                   | 28 | 3.51     | 33 | 0.38    |
| 1/2   | 3T08T        | 3T08N                     | 10.9 | 13.6                   | 33 | 4.09     | 38 | 0.56    |
| 3/4   | 3T12T        | 3T12N                     | 12.7 | 13.9                   | 38 | 4.32     | 46 | 0.92    |
| 1     | 3T16T        | 3T16N                     | 14.7 | 17.3                   | 44 | 4.98     | 56 | 1.49    |
| 1-1/4 | 3T20T        | 3T20N                     | 17.0 | 18.0                   | 51 | 5.28     | 62 | 1.76    |
| 1-1/2 | 3T24T        | 3T24N                     | 17.8 | 18.4                   | 60 | 5.56     | 75 | 3.27    |
| 2     | 3T32T        | 3T32N                     | 19.0 | 19.2                   | 64 | 7.14     | 84 | 3.53    |

\*\* DIMENSIONS SUBJECT TO CHANGE - PLEASE CONTACT US IF CRITICAL \*\*

- NERO's range of Equal Tee's are available in BSPT, NPT and Socket Weld configurations ASME B16.11-2016
- Pressure rating up to 200 BAR (3000 PSI)
- Full Material traceability is available and 3.1B certification can be provided upon request
- BSPT threads are to ISO 7.1 NPT threads are to ANSI B2.1
- Larger sizes are available upon request