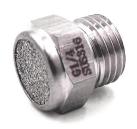

## **FEATURES**

- Small, compact design
- Reduces noise and remove dust & water
- Noise elimination effect from 20-25 db
- Filtration Rating: 5-100µm; regular rating is 40µm
- Also available as NPT thread option

- Metal Bodu SS 316
- Filter material Brass powder, Stainless Steel wire, HDPE

Operating Pressure Operating Temperature Vacuum Rating To 28" Hg

- Application - Air, Vacuum, Steam Beverage, Oil

- Types - Pluc