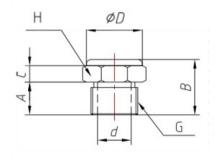

## FITTINGS ADVANTAGE

- Raw material is SS316L
- 100% tested, no leakage
- Applications inc. Pneumatic, Oil pressure & Hydraulic systems

| CODE      | G (M5 & BSPP) | Α   | В    | С   | ΦD   | d  | Н  | WEIGHT (G) |
|-----------|---------------|-----|------|-----|------|----|----|------------|
| PI-SM5    | M5            | 4   | 10   | 4.5 | 9    | 3  | 12 | 1.1        |
| PI-S2BSPP | 1/8           | 7   | 13.2 | 4.5 | 11.5 | 6  | 12 | 9          |
| PI-S4BSPP | 1/4           | 9   | 15.5 | 4.5 | 15   | 9  | 15 | 16         |
| PI-S6BSPP | 3/8           | 9   | 15.7 | 5   | 18.8 | 11 | 19 | 22         |
| PI-S8BSPP | 1/2           | 9.5 | 18.7 | 6.5 | 21.5 | 15 | 23 | 29         |

\*\* DIMENSIONS SUBJECT TO CHANGE - PLEASE CONTACT US IF CRITICAL \*\*