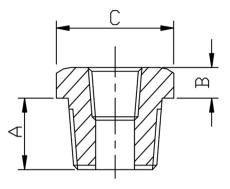

## HEX REDUCING BUSH BSPT & NPT 6000LB 316/L

| SIZE          | PRODUCT CODE | PRODUCT CODE | DIMENSIONS |   |    | VC EACH |
|---------------|--------------|--------------|------------|---|----|---------|
|               | BSPT         | NPT          | А          | В | С  | KG EACH |
| 1/4 x 1/8     | 3RB0402T     | 3RB0402N     | 13         | 3 | 16 | 0.02    |
| 3/8 x 1/8     | 3RB0602T     | 3RB0602N     | 13         | 4 | 18 | 0.03    |
| 3/8 x 1/4     | 3RB0604T     | 3RB0604N     | 13         | 4 | 18 | 0.02    |
| 1/2 x 1/8     | 3RB0802T     | 3RB0802N     | 16         | 5 | 22 | 0.04    |
| 1/2 x 1/4     | 3RB0804T     | 3RB0804N     | 16         | 5 | 22 | 0.04    |
| 1/2 x 3/8     | 3RB0806T     | 3RB0806N     | 16         | 5 | 22 | 0.03    |
| 3/4 x 1/4     | 3RB1204T     | 3RB1204N     | 18         | 6 | 28 | 0.07    |
| 3/4 x 3/8     | 3RB1206T     | 3RB1206N     | 18         | 6 | 28 | 0.07    |
| 3/4 x 1/2     | 3RB1208T     | 3RB1208N     | 18         | 6 | 28 | 0.06    |
| 1 x 1/4       | 3RB1604T     | 3RB1604N     | 21         | 6 | 35 | 0.14    |
| 1 x 3/8       | 3RB1606T     | 3RB1606N     | 21         | 6 | 35 | 0.14    |
| 1 x 1/2       | 3RB1608T     | 3RB1608N     | 21         | 6 | 35 | 0.14    |
| 1 x 3/4       | 3RB1612T     | 3RB1612N     | 21         | 6 | 35 | 0.10    |
| 1-1/4 x 1/2   | 3RB2008T     | 3RB2008N     | 22         | 7 | 47 | 0.20    |
| 1-1/4 x 3/4   | 3RB2012T     | 3RB2012N     | 22         | 7 | 47 | 0.20    |
| 1-1/4 x 1     | 3RB2016T     | 3RB2016N     | 22         | 7 | 47 | 0.18    |
| 1-1/2 x 3/4   | 3RB2412T     | 3RB2412N     | 22         | 8 | 52 | 0.30    |
| 1-1/2 x 1     | 3RB2416T     | 3RB2416N     | 22         | 8 | 52 | 0.29    |
| 1-1/2 x 1-1/4 | 3RB2420T     | 3RB2420N     | 22         | 8 | 52 | 0.26    |
| 2 x 1         | 3RB3216T     | 3RB3216N     | 24         | 9 | 64 | 0.45    |
| 2 x 1-1/4     | 3RB3220T     | 3RB3220N     | 24         | 9 | 64 | 0.42    |
| 2 x 1-1/2     | 3RB3224T     | 3RB3224N     | 24         | 9 | 64 | 0.39    |

\*\* DIMENSIONS SUBJECT TO CHANGE - PLEASE CONTACT US IF CRITICAL \*\*

NERO's range of Reducing Bushes are available in BSPT, NPT and split thread configurations i.e. NPT/BSPP, NPT/BSPT and BSPT/NPT - ASME B16.11-2016

Pressure rating up to 400 BAR (6000 PSI)

Full Material traceability is available and 3.1B certification can be provided upon request

BSPT threads are to ISO 7.1 NPT threads are to ANSI B2.1

Larger sizes are available upon request