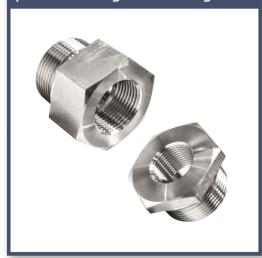

## HEX REDUCING BUSH BSPT & NPT 6000LB 316/L

| SIZE          | PRODUCT CODE | PRODUCT CODE | DIMENSIONS |   |    | VC EACH |
|---------------|--------------|--------------|------------|---|----|---------|
|               | BSPT         | NPT          | А          | В | С  | KG EACH |
| 1/4 x 1/8     | 3RB0402T     | 3RB0402N     | 13         | 3 | 16 | 0.02    |
| 3/8 x 1/8     | 3RB0602T     | 3RB0602N     | 13         | 4 | 18 | 0.03    |
| 3/8 x 1/4     | 3RB0604T     | 3RB0604N     | 13         | 4 | 18 | 0.02    |
| 1/2 x 1/8     | 3RB0802T     | 3RB0802N     | 16         | 5 | 22 | 0.04    |
| 1/2 x 1/4     | 3RB0804T     | 3RB0804N     | 16         | 5 | 22 | 0.04    |
| 1/2 x 3/8     | 3RB0806T     | 3RB0806N     | 16         | 5 | 22 | 0.03    |
| 3/4 x 1/4     | 3RB1204T     | 3RB1204N     | 18         | 6 | 28 | 0.07    |
| 3/4 x 3/8     | 3RB1206T     | 3RB1206N     | 18         | 6 | 28 | 0.07    |
| 3/4 x 1/2     | 3RB1208T     | 3RB1208N     | 18         | 6 | 28 | 0.06    |
| 1 x 1/4       | 3RB1604T     | 3RB1604N     | 21         | 6 | 35 | 0.14    |
| 1 x 3/8       | 3RB1606T     | 3RB1606N     | 21         | 6 | 35 | 0.14    |
| 1 x 1/2       | 3RB1608T     | 3RB1608N     | 21         | 6 | 35 | 0.14    |
| 1 x 3/4       | 3RB1612T     | 3RB1612N     | 21         | 6 | 35 | 0.10    |
| 1-1/4 x 1/2   | 3RB2008T     | 3RB2008N     | 22         | 7 | 47 | 0.20    |
| 1-1/4 x 3/4   | 3RB2012T     | 3RB2012N     | 22         | 7 | 47 | 0.20    |
| 1-1/4 x 1     | 3RB2016T     | 3RB2016N     | 22         | 7 | 47 | 0.18    |
| 1-1/2 x 3/4   | 3RB2412T     | 3RB2412N     | 22         | 8 | 52 | 0.30    |
| 1-1/2 x 1     | 3RB2416T     | 3RB2416N     | 22         | 8 | 52 | 0.29    |
| 1-1/2 x 1-1/4 | 3RB2420T     | 3RB2420N     | 22         | 8 | 52 | 0.26    |
| 2 x 1         | 3RB3216T     | 3RB3216N     | 24         | 9 | 64 | 0.45    |
| 2 x 1-1/4     | 3RB3220T     | 3RB3220N     | 24         | 9 | 64 | 0.42    |
| 2 x 1-1/2     | 3RB3224T     | 3RB3224N     | 24         | 9 | 64 | 0.39    |

\*\* DIMENSIONS SUBJECT TO CHANGE - PLEASE CONTACT US IF CRITICAL \*\*

NERO's range of Reducing Bushes are available in BSPT, NPT and split thread configurations i.e. NPT/BSPP, NPT/BSPT and BSPT/NPT - ASME B16.11-2016

Pressure rating up to 400 BAR (6000 PSI)

Full Material traceability is available and 3.1B certification can be provided upon request

BSPT threads are to ISO 7.1 NPT threads are to ANSI B2.1

Larger sizes are available upon request