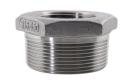

## HEX REDUCING BUSH BSPT & NPT 6000LB 316/L

| SIZE          | PRODUCT CODE | PRODUCT CODE | DIMENSIONS |   |    | VC EACH |
|---------------|--------------|--------------|------------|---|----|---------|
|               | BSPT         | NPT          | А          | В | С  | KG EACH |
| 1/4 x 1/8     | 3RB0402T     | 3RB0402N     | 13         | 3 | 16 | 0.02    |
| 3/8 x 1/8     | 3RB0602T     | 3RB0602N     | 13         | 4 | 18 | 0.03    |
| 3/8 x 1/4     | 3RB0604T     | 3RB0604N     | 13         | 4 | 18 | 0.02    |
| 1/2 x 1/8     | 3RB0802T     | 3RB0802N     | 16         | 5 | 22 | 0.04    |
| 1/2 x 1/4     | 3RB0804T     | 3RB0804N     | 16         | 5 | 22 | 0.04    |
| 1/2 x 3/8     | 3RB0806T     | 3RB0806N     | 16         | 5 | 22 | 0.03    |
| 3/4 x 1/4     | 3RB1204T     | 3RB1204N     | 18         | 6 | 28 | 0.07    |
| 3/4 x 3/8     | 3RB1206T     | 3RB1206N     | 18         | 6 | 28 | 0.07    |
| 3/4 x 1/2     | 3RB1208T     | 3RB1208N     | 18         | 6 | 28 | 0.06    |
| 1 x 1/4       | 3RB1604T     | 3RB1604N     | 21         | 6 | 35 | 0.14    |
| 1 x 3/8       | 3RB1606T     | 3RB1606N     | 21         | 6 | 35 | 0.14    |
| 1 x 1/2       | 3RB1608T     | 3RB1608N     | 21         | 6 | 35 | 0.14    |
| 1 x 3/4       | 3RB1612T     | 3RB1612N     | 21         | 6 | 35 | 0.10    |
| 1-1/4 x 1/2   | 3RB2008T     | 3RB2008N     | 22         | 7 | 47 | 0.20    |
| 1-1/4 x 3/4   | 3RB2012T     | 3RB2012N     | 22         | 7 | 47 | 0.20    |
| 1-1/4 x 1     | 3RB2016T     | 3RB2016N     | 22         | 7 | 47 | 0.18    |
| 1-1/2 x 3/4   | 3RB2412T     | 3RB2412N     | 22         | 8 | 52 | 0.30    |
| 1-1/2 x 1     | 3RB2416T     | 3RB2416N     | 22         | 8 | 52 | 0.29    |
| 1-1/2 x 1-1/4 | 3RB2420T     | 3RB2420N     | 22         | 8 | 52 | 0.26    |
| 2 x 1         | 3RB3216T     | 3RB3216N     | 24         | 9 | 64 | 0.45    |
| 2 x 1-1/4     | 3RB3220T     | 3RB3220N     | 24         | 9 | 64 | 0.42    |
| 2 x 1-1/2     | 3RB3224T     | 3RB3224N     | 24         | 9 | 64 | 0.39    |

\*\* DIMENSIONS SUBJECT TO CHANGE - PLEASE CONTACT US IF CRITICAL \*\*

NERO's range of Reducing Bushes are available in BSPT, NPT and split thread configurations i.e. NPT/BSPP, NPT/BSPT and BSPT/NPT - ASME B16.11-2016