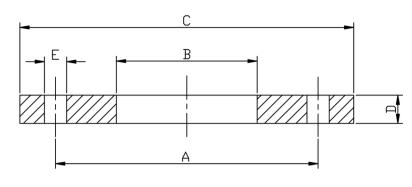

## TABLE E SLIP-ON FLANGE 316/L

| PIPE SIZE | DN  | CODE    | А     | В     | С     | D     | E     | BOLT  | Kg EACH | BOLT KIT CODE |
|-----------|-----|---------|-------|-------|-------|-------|-------|-------|---------|---------------|
| 1/2       | 15  | FES0.5  | 66.68 | 22.35 | 95.25 | 6.35  | 14.29 | 4XM12 | 0.34    | ВК02          |
| 3/4       | 20  | FES0.75 | 73.03 | 27.69 | 101.6 | 6.35  | 14.29 | 4XM12 | 0.36    | BK02          |
| 1         | 25  | FES1.0  | 82.55 | 34.54 | 114.3 | 7.14  | 14.29 | 4XM12 | 0.5     | BK02          |
| 1.25      | 32  | FES1.25 | 87.31 | 43.18 | 120.7 | 7.94  | 14.29 | 4XM12 | 0.64    | ВК02          |
| 1.5       | 40  | FES1.5  | 98.43 | 49.53 | 133.4 | 8.73  | 14.29 | 4XM12 | 1       | BK02          |
| 2         | 50  | FES2.0  | 114.3 | 61.98 | 152.4 | 9.53  | 17.46 | 4XM16 | 1.14    | BK04          |
| 2.5       | 65  | FES2.5  | 127   | 74.68 | 165.1 | 10.32 | 17.46 | 4XM16 | 1.44    | ВК04          |
| 3         | 80  | FES3.0  | 146.1 | 90.68 | 184.2 | 11.11 | 17.46 | 4XM16 | 1.84    | BK04          |
| 4         | 100 | FES4.0  | 177.8 | 116.1 | 215.9 | 12.7  | 17.46 | 8XM16 | 2.53    | BK05          |
| 5         | 125 | FES5.0  | 209.6 | 143.8 | 254   | 14.29 | 17.46 | 8XM16 | 3       | BK05          |
| 6         | 150 | FES6.0  | 235   | 170.7 | 279.4 | 17.46 | 22.23 | 8XM20 | 4       | BK10          |
| 8         | 200 | FES8.0  | 292.1 | 221.5 | 336.6 | 19.05 | 22.23 | 8XM20 | 4.87    | BK10          |

This flange conforms to ASTM A182 and is available in 316/L.

Full material traceablity is available and 3.1B certification can be provided upon request.

Bolt kit sizes shown in the above table are for bolting two flanges together including the thickness of a gasket. If using a wafer pattern valve, longer bolts will be required.