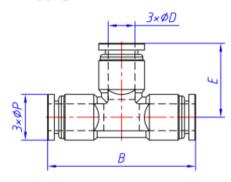

## FITTINGS ADVANTAGE

- Easy to push in and pull out tubes
- Raw material is SS316L and seal is FKM, for high temp and corrosive environments
- 100% tested, no leakage

SSPE

| CODE      | ФD (MM) | В    | E    | ФР   | WEIGHT (G) |
|-----------|---------|------|------|------|------------|
| PI-4MTTT  | 4       | 35.2 | 17.6 | 9    | 25         |
| PI-6MTTT  | 6       | 41.8 | 20.9 | 11   | 32         |
| PI-8MTTT  | 8       | 44.2 | 22.1 | 13.7 | 37         |
| PI-10MTTT | 10      | 49.4 | 24.7 | 15.5 | 57         |
| PI-12MTTT | 12      | 54.8 | 27.4 | 18.7 | 64         |

<sup>\*\*</sup> DIMENSIONS SUBJECT TO CHANGE - PLEASE CONTACT US IF CRITICAL \*\*