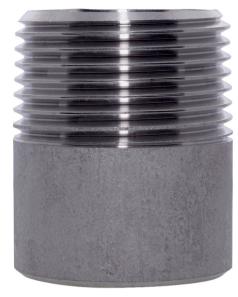

## 150LB WELD NIPPLE

| SIZE  | CODE |       | DIMENSIONS |       |         |
|-------|------|-------|------------|-------|---------|
|       | BSP  | NPT   | В          | Α     | KG EACH |
| 1/8   | WN02 | WN02N | 30mm       | 10.3  | 0.013   |
| 1/4   | WN04 | WN04N | 30mm       | 13.7  | 0.02    |
| 3/8   | WN06 | WN06N | 30mm       | 17.2  | 0.027   |
| 1/2   | WN08 | WN08N | 35mm       | 21.3  | 0.044   |
| 3/4   | WN12 | WN12N | 40mm       | 26.7  | 0.065   |
| 1     | WN16 | WN16N | 40mm       | 33.4  | 0.099   |
| 1-1/4 | WN20 | WN20N | 50mm       | 42.2  | 0.158   |
| 1-1/2 | WN24 | WN24N | 50mm       | 48.3  | 0.181   |
| 2     | WN32 | WN32N | 50mm       | 60.3  | 0.259   |
| 2-1/2 | WN40 | WN40N | 60mm       | 76.1  | 0.398   |
| 3     | WN48 | WN48N | 70mm       | 88.9  | 0.585   |
| 4     | WN64 | WN64N | 80mm       | 114.3 | 0.974   |
| 5     | WN80 | -     | 100mm      | 141.3 | 1.5     |
| 6     | WN96 | -     | 100mm      | 168.3 | 2.25    |

NERO's range of 150Lb fittings are available threaded BSP and NPT, or with Socket weld end connections. They are made from high quality investment castings to ISO4144 or above.

BSP threads are to ISO 228-1 and 7-1 NPT threads are to ANSI B2.1 Made from 316 (CF8M) stainless steel