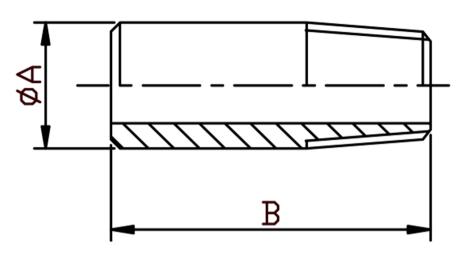

## 150LB WELD NIPPLE

| SIZE  | CODE |       | DIMENSIONS |       |         |
|-------|------|-------|------------|-------|---------|
|       | BSP  | NPT   | В          | Α     | KG EACH |
| 1/8   | WN02 | WN02N | 30mm       | 10.3  | 0.013   |
| 1/4   | WN04 | WN04N | 30mm       | 13.7  | 0.02    |
| 3/8   | WN06 | WN06N | 30mm       | 17.2  | 0.027   |
| 1/2   | WN08 | WN08N | 35mm       | 21.3  | 0.044   |
| 3/4   | WN12 | WN12N | 40mm       | 26.7  | 0.065   |
| 1     | WN16 | WN16N | 40mm       | 33.4  | 0.099   |
| 1-1/4 | WN20 | WN20N | 50mm       | 42.2  | 0.158   |
| 1-1/2 | WN24 | WN24N | 50mm       | 48.3  | 0.181   |
| 2     | WN32 | WN32N | 50mm       | 60.3  | 0.259   |
| 2-1/2 | WN40 | WN40N | 60mm       | 76.1  | 0.398   |
| 3     | WN48 | WN48N | 70mm       | 88.9  | 0.585   |
| 4     | WN64 | WN64N | 80mm       | 114.3 | 0.974   |
| 5     | WN80 | -     | 100mm      | 141.3 | 1.5     |
| 6     | WN96 | -     | 100mm      | 168.3 | 2.25    |