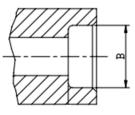

5 STAR \*\*\*\*\* CUSTOMER SERVICE

ά\_ ¢

| SIZE  | В       |
|-------|---------|
| 1/8   | 10.7MM  |
| 1/4   | 14MM    |
| 3/8   | 17.5MM  |
| 1/2   | 21.6MM  |
| 3/4   | 27MM    |
| 1     | 33.8MM  |
| 1-1/4 | 42.4MM  |
| 1-1/2 | 48.5MM  |
| 2     | 61.2MM  |
| 2-1/2 | 74.19MM |
| 3     | 90.17MM |
| 4     | 115.8MM |

## Socket weld bore

SAME DAY DISPATCH -ORDERS PLACED BEFORE 4:30PM

CALL: +44 (0)121 665 3900 EMAIL: INF0@NER0.CO.UK

UNIT 2, UNION RD, ANGLO AFRICAN INDUSTRIAL ESTATE, OLDBURY, WEST MIDLANDS B69 3EX

WWW.NERO.CO.UK