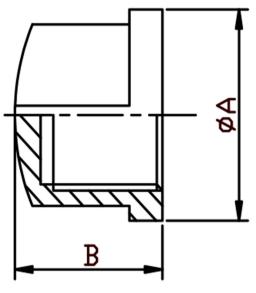

| SIZE  | CODE  |       |        | DIMENSIONS |      |         |
|-------|-------|-------|--------|------------|------|---------|
|       | BSP   | NPT   | SW     | А          | В    | KG EACH |
| 1/8   | RC02  | RC02N | RC02SW | 16.5       | 11.5 | 0.01    |
| 1/4   | RC04  | RC04N | RC04SW | 19.8       | 13.4 | 0.02    |
| 3/8   | RC06  | RC06N | RC06SW | 21.4       | 16.9 | 0.02    |
| 1/2   | R C08 | RC08N | RC08SW | 25.6       | 18.6 | 0.03    |
| 3/4   | RC12  | RC12N | RC12SW | 31.8       | 20   | 0.05    |
| 1     | RC16  | RC16N | RC16SW | 39         | 23   | 0.09    |
| 1-1/4 | RC20  | RC20N | RC20SW | 48.4       | 26.2 | 0.14    |
| 1-1/2 | RC24  | RC24N | RC24SW | 54.4       | 26.2 | 0.16    |
| 2     | RC32  | RC32N | RC32SW | 67         | 31   | 0.26    |
| 2-1/2 | RC40  | RC40N | RC40SW | 84         | 31.7 | 0.41    |
| 3     | RC48  | RC48N | RC48SW | 98         | 35.1 | 0.66    |
| 4     | RC64  | RC64N | RC64SW | 124        | 41.6 | 1.19    |

\*\* DIMENSIONS SUBJECT TO CHANGE - PLEASE CONTACT US IF CRITICAL \*\*

NERO's range of Round Caps are available threaded BSPP, NPT and Socket Weld end connections. They are made from high quality investment castings to ISO4144 or above.

BSP threads are to ISO 228-1 and 7-1 NPT threads are to ANSI B2.1 Made from 316 (CF8M) stainless steel

| TEMPERATURE<br>(°C) | NO-SHOCK MAXIMUM<br>WORKING PRESSURE (Bar) |
|---------------------|--------------------------------------------|
| -20 to 40           | 20                                         |
| 100                 | 16.5                                       |
| 150                 | 15                                         |
| 200                 | 14                                         |
|                     | 13.5                                       |