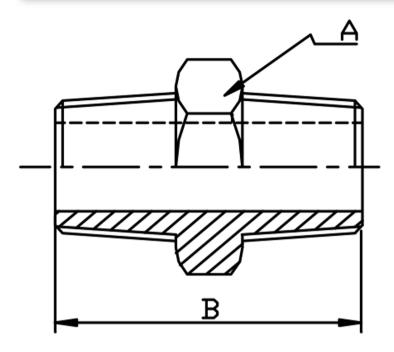

## 150LB HEXAGON NIPPLE

| SIZE  | CODE |       | DIMENSIONS |      |        |
|-------|------|-------|------------|------|--------|
|       | BSP  | NPT   | Α          | В    | Kg/100 |
| 1/8   | HN02 | HN02N | 10         | 29.5 | 0.02   |
| 1/4   | HN04 | HN04N | 14.6       | 28   | 0.02   |
| 3/8   | HN06 | HN06N | 18.1       | 31   | 0.03   |
| 1/2   | HN08 | HN08N | 22.4       | 33.5 | 0.05   |
| 3/4   | HN12 | HN12N | 28         | 38   | 0.08   |
| 1     | HN16 | HN16N | 35         | 41.5 | 0.12   |
| 1-1/4 | HN20 | HN20N | 44         | 48.5 | 0.19   |
| 1-1/2 | HN24 | HN24N | 50         | 48.5 | 0.22   |
| 2     | HN32 | HN32N | 62         | 57   | 0.33   |
| 2-1/2 | HN40 | HN40N | 78         | 67   | 0.51   |
| 3     | HN48 | HN48N | 91         | 75   | 0.73   |
| 4     | HN64 | HN64N | 116        | 81   | 1.18   |