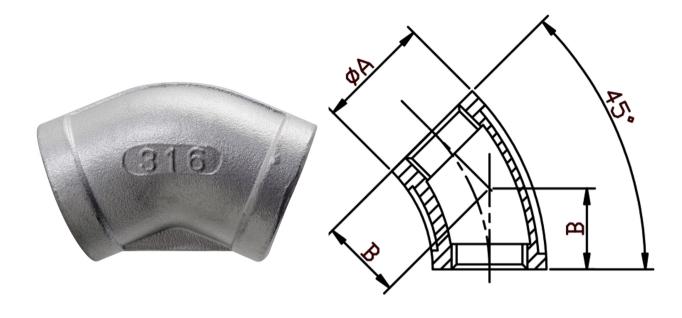

| SIZE  | CODE |       |        | DIMENSIONS |      |        |
|-------|------|-------|--------|------------|------|--------|
|       | BSP  | NPT   | SW     | Α          | В    | Kg/100 |
| 1/8   | EA02 | EA02N | EA02SW | 16.5       | 17.7 | 0.04   |
| 1/4   | EA04 | EA04N | EA04SW | 21         | 18.6 | 0.05   |
| 3/8   | EA06 | EA06N | EA06SW | 25         | 20.5 | 0.07   |
| 1/2   | EA08 | EA08N | EA08SW | 29.5       | 22.5 | 0.08   |
| 3/4   | EA12 | EA12N | EA12SW | 37         | 25   | 0.11   |
| 1     | EA16 | EA16N | EA16SW | 45         | 28.2 | 0.18   |
| 1-1/4 | EA20 | EA20N | EA20SW | 54.2       | 32.2 | 0.26   |
| 1-1/2 | EA24 | EA24N | EA24SW | 59         | 36.4 | 0.35   |
| 2     | EA32 | EA32N | EA32SW | 75         | 42   | 0.51   |
| 2-1/2 | EA40 | EA40N | EA40SW | 86.5       | 47   | 0.80   |
| 3     | EA48 | EA48N | EA48SW | 108.5      | 52   | 1.36   |
| 4     | EA64 | EA64N | EA64SW | 136        | 63   | 2.09   |

NERO's range of 150Lb fittings are available threaded BSP and NPT, or with Socket weld end connections. They are made from high quality investment castings to ISO4144 or above.

BSP threads are to ISO 228-1 and 7-1 NPT threads are to ANSI B2.1 Made from 316 (CF8M) stainless steel