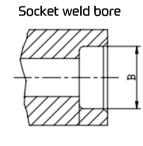

NERO's range of 150Lb fittings are available threaded BSP and NPT, or with Socket weld end connections. They are made from high quality investment castings to ISO4144 or above.

BSP threads are to ISO 228-1 and 7-1 NPT threads are to ANSI B2.1 Made from 316 (CF8M) stainless steel

| SIZE  | В       |  |
|-------|---------|--|
| 1/8   | 10.7MM  |  |
| 1/4   | 14MM    |  |
| 3/8   | 17.5MM  |  |
| 1/2   | 21.6MM  |  |
| 3/4   | 27MM    |  |
| 1     | 33.8MM  |  |
| 1-1/4 | 42.4MM  |  |
| 1-1/2 | 48.5MM  |  |
| 2     | 61.2MM  |  |
| 2-1/2 | 74.19MM |  |
| 3     | 90.17MM |  |
| 4     | 115.8MM |  |