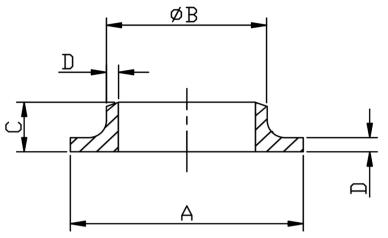

Did you know we also keep Butt Weld Stub Ends in Stainless and Backing Flanges in both

Stainless & Zinc Plated?

| SIZE  | PRODUCT CODE  | DIMENSIONS |        |      |      |         |
|-------|---------------|------------|--------|------|------|---------|
|       |               | А          | В      | С    | D    | KG EACH |
| 1     | BWPC16/1-304  | 69         | 33.4   | 8.1  | 2.77 | 0.14    |
| 1-1/4 | BWPC20/1-304  | 79         | 42.1   | 10.2 | 2.77 | 0.21    |
| 1-1/2 | BWPC24/1-304  | 89         | 48.1   | 9.2  | 2.77 | 0.25    |
| 2     | BWPC32/1-304  | 102        | 60.3   | 11.9 | 2.77 | 0.38    |
| 2-1/2 | BWPC40/1-304  | 123        | 73     | 11.5 | 3.05 | 0.47    |
| 3     | BWPC48/1-304  | 140        | 88.9   | 12.8 | 3.05 | 0.60    |
| 4     | BWPC64/1-304  | 158        | 114.3  | 17.4 | 3.05 | 0.98    |
| 5     | BWPC80/1-304  | 188        | 141.3  | 16.2 | 3.40 | 1.24    |
| 6     | BWPC96/1-304  | 212        | 168.3  | 20.4 | 3.40 | 1.95    |
| 8     | BWPC128/1-304 | 241        | 219.08 | 23.1 | 3.76 | 2.61    |

\*\* DIMENSIONS SUBJECT TO CHANGE - PLEASE CONTACT US IF CRITICAL \*\*

- Size range from 1" to 8" for nominal bore pipe
- Made in 304/L stainless steel

UNIT 2, UNION RD, ANGLO AFRICAN INDUSTRIAL ESTATE, OLDBURY, WEST MIDLANDS B69 3EX