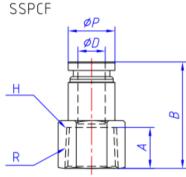

## FITTINGS ADVANTAGE

- Easy to push in and pull out tubes

G1/4

G3/8

PI-12MFC4BSPP

PI-12MFC6BSPP

8

28.4

28.4

# We also stock a range of Push-In fittings to work alongside these fittings

12

# **Applications:**

**Pneumatics** 

18.7

Air brake, fuel and lube applications

19

19

Production lines (industrial and automotive)

38

40

<sup>\*\*</sup> DIMENSIONS SUBJECT TO CHANGE - PLEASE CONTACT US IF CRITICAL \*\*