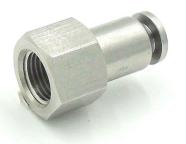

### MATERIAL CONTRUCTION

- Metal Bodu - SS 316 - Push Button - SS 316 - Claws -SS301 - Seals -**FKM** 

# **SPECIFICATIONS**

- Operating Pressure -0-20 BAR - Operating Temperature --20 to 150°C To 28" Hg - Vacuum Rating -

- Application -Air, Vacuum, Steam Beverage, Oil

- Types -Straight