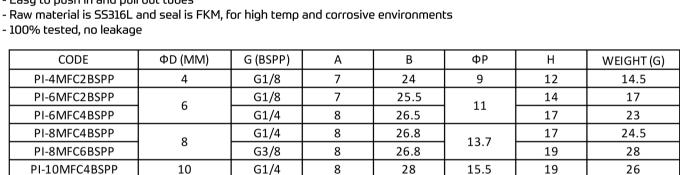

## FITTINGS ADVANTAGE

- Easy to push in and pull out tubes

G1/4

G3/8

PI-12MFC4BSPP

PI-12MFC6BSPP

8

28.4

28.4

# We also stock a range of Push-In fittings to work alongside these fittings

12

# **Applications:**

**Pneumatics** 

18.7

Air brake, fuel and lube applications

19

19

Production lines (industrial and automotive)

38

40

<sup>\*\*</sup> DIMENSIONS SUBJECT TO CHANGE - PLEASE CONTACT US IF CRITICAL \*\*