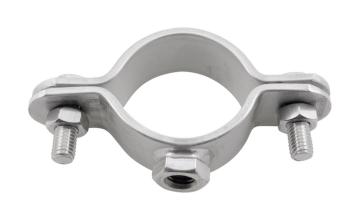

NERO's range of Nominal bore Bossed pipe rings are made from 304L stainless steel and come wim a metric tapped boss. They are supplied with nuts and bolts

We also keep Welded & Seamless Nominal Bore pipe to suit these Pipe Rings + Plus a cutting service to suit all your needs