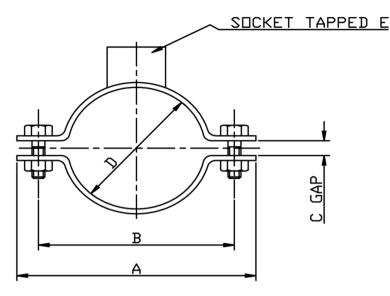

## **BOSSED PIPE RING (NOMINAL BORE)**

| SIZE N.B | CODE     | А   | В   | С | D      | E   | MATERIAL<br>SIZE | BOLT SIZE | KG   |
|----------|----------|-----|-----|---|--------|-----|------------------|-----------|------|
| 1/8      | BPR0.125 | 48  | 32  | 2 | 10.29  | M10 | 20X3             | M6        | 0.03 |
| 1/4      | BPR0.25  | 55  | 38  | 2 | 13.72  | M10 | 20X3             | M6        | 0.09 |
| 3/8      | BPR0.375 | 63  | 44  | 2 | 17.15  | M10 | 20X3             | M6        | 0.09 |
| 1/2      | BPR0.5   | 75  | 50  | 3 | 21.34  | M10 | 25X3             | M8        | 0.13 |
| 3/4      | BPR0.75  | 82  | 55  | 3 | 26.67  | M10 | 25X3             | M8        | 0.13 |
| 1        | BPR1.0   | 92  | 66  | 3 | 33.4   | M10 | 25X3             | M8        | 0.14 |
| 1-1/4    | BPR1.25  | 108 | 84  | 3 | 42.16  | M10 | 25X3             | M8        | 0.15 |
| 1-1/2    | BPR1.5   | 108 | 84  | 3 | 48.26  | M10 | 25X3             | M8        | 0.15 |
| 2        | BPR2.0   | 121 | 96  | 3 | 60.33  | M10 | 25X3             | M8        | 0.19 |
| 2-1/2    | BPR2.5   | 137 | 112 | 3 | 73.03  | M10 | 25X3             | M8        | 0.22 |
| 3        | BPR3.0   | 150 | 122 | 3 | 88.9   | M10 | 25X3             | M8        | 0.23 |
| 4        | BPR4.0   | 206 | 166 | 5 | 114.3  | M10 | 40X4             | M10       | 0.68 |
| 5        | BPR5.0   | 243 | 204 | 5 | 141.3  | M10 | 40X4             | M10       | 0.82 |
| 6        | BPR6.0   | 265 | 226 | 5 | 168.28 | M10 | 40X4             | M10       | 0.90 |
| 8        | BPR8.0   | 310 | 273 | 5 | 219    | M10 | 40X4             | M10       | 1.86 |
| 10       | BPR10.0  | 375 | 335 | 5 | 220    | M10 | 50X4             | M14       | 2.80 |

NERO's range of Nominal bore Bossed pipe rings are made from 304L stainless steel and come wim a metric tapped boss. They are supplied with nuts and bolts

We also keep Welded & Seamless Nominal Bore pipe to suit these Pipe Rings + Plus a cutting service to suit all your needs