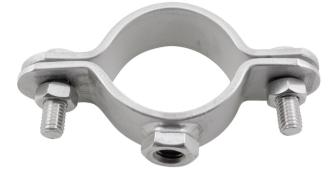

NERO's range of Nominal bore Bossed pipe rings are made from 304L stainless steel and come wim a metric tapped boss. They are supplied with nuts and bolts.