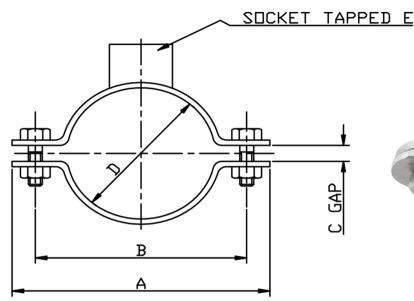

| 0175  |          |     |     |   |        |     |          | DOLT | Ke    |
|-------|----------|-----|-----|---|--------|-----|----------|------|-------|
| SIZE  | CODE     | А   | В   | С | D      | E   | MATERIAL | BOLT | KG    |
| N.B   |          |     |     |   |        |     | SIZE     | SIZE | 100   |
| 1/8   | BPR0.125 | 48  | 32  | 2 | 10.29  | M10 | 20X3     | M6   | 0.072 |
| 1/4   | BPR0.25  | 55  | 38  | 2 | 13.72  | M10 | 20X3     | M6   | 0.077 |
| 3/8   | BPR0.375 | 63  | 44  | 2 | 17.15  | M10 | 20X3     | M6   | 0.078 |
| 1/2   | BPR0.5   | 75  | 50  | 3 | 21.34  | M10 | 25X3     | M8   | 0.132 |
| 3/4   | BPR0.75  | 82  | 55  | 3 | 26.67  | M10 | 25X3     | M8   | 0.138 |
| 1     | BPR1.0   | 92  | 66  | 3 | 33.4   | M10 | 25X3     | M8   | 0.159 |
| 1-1/4 | BPR1.25  | 108 | 84  | 3 | 42.16  | M10 | 25X3     | M8   | 0.176 |
| 1-1/2 | BPR1.5   | 108 | 84  | 3 | 48.26  | M10 | 25X3     | M8   | 0.187 |
| 2     | BPR2.0   | 121 | 96  | 3 | 60.33  | M10 | 25X3     | M8   | 0.203 |
| 2-1/2 | BPR2.5   | 137 | 112 | 3 | 73.03  | M10 | 25X3     | M8   | 0.234 |
| 3     | BPR3.0   | 150 | 122 | 3 | 88.9   | M10 | 25X3     | M8   | 0.261 |
| 4     | BPR4.0   | 206 | 166 | 5 | 114.3  | M10 | 40X4     | M10  | 0.691 |
| 5     | BPR5.0   | 243 | 204 | 5 | 141.3  | M10 | 40X4     | M10  | 0.794 |
| 6     | BPR6.0   | 265 | 226 | 5 | 168.28 | M10 | 40X4     | M10  | 0.884 |
| 8     | BPR8.0   | 310 | 273 | 5 | 219    | M10 | 40X4     | M10  | 0.956 |
| 10    | BPR10.0  | 375 | 335 | 5 | 220    | M10 | 50X4     | M14  | 1.1   |

NERO's range of Nominal bore Bossed pipe rings are made from 304L stainless steel and come wim a metric tapped boss. They are supplied with nuts and bolts.