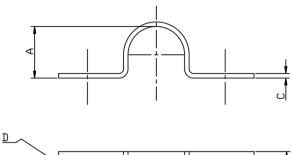

## 

| CODE     | TUBE SIZE | А      | В  | с | D<br>HOLE SIZE | E   | KG / 100 |
|----------|-----------|--------|----|---|----------------|-----|----------|
| SPC0.25  | 1/4"      | 13.72  | 20 | 2 | 7              | 36  | 1.93     |
| SPC0.375 | 3/8"      | 17.15  | 20 | 2 | 7              | 39  | 2.13     |
| SPC0.5   | 1/2"      | 21.34  | 20 | 2 | 6              | 55  | 2.90     |
| SPC0.75  | 3/4"      | 26.67  | 25 | 3 | 7              | 59  | 5.44     |
| SPC1.0   | 1"        | 33.40  | 25 | 3 | 7              | 65  | 5.65     |
| SPC1.25  | 1-1/4"    | 42.16  | 25 | 3 | 7              | 78  | 6.54     |
| SPC1.5   | 1-1/2"    | 48.26  | 25 | 3 | 7              | 87  | 6.84     |
| SPC2.0   | 2"        | 60.33  | 25 | 3 | 7              | 98  | 8.32     |
| SPC2.5   | 2-1/2"    | 73.03  | 25 | 3 | 7              | 109 | 9.81     |
| SPC3.0   | 3"        | 88.90  | 25 | 3 | 7              | 115 | 11.00    |
| SPC3.5   | 3-1/2"    | 101.60 | 25 | 3 | 7              | 131 | 11.89    |
| SPC4.0   | 4"        | 114.30 | 40 | 3 | 14             | 160 | 23.78    |
| SPC5.0   | 5"        | 141.30 | 40 | 3 | 14             | 182 | 28.06    |
| SPC6.0   | 6"        | 168.28 | 40 | 3 | 14             | 214 | 31.69    |

\*\* DIMENSIONS SUBJECT TO CHANGE - PLEASE CONTACT US IF CRITICAL \*\*

NERO's range of Saddle Pipe Clips are made from 304 stainless steel

We keep We keep Welded & Seamless Pipe to suit these Saddle Clips. The Pipe is stocked in 6 mtr lengths and we can sell this by the metre, this enables us to supply lengths as short as 1 metre long