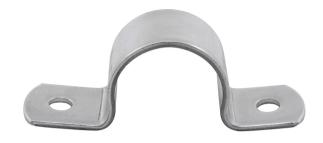

\*\* DIMENSIONS SUBJECT TO CHANGE - PLEASE CONTACT US IF CRITICAL \*\*

NERO's range of Saddle Pipe Clips are made from 304 stainless steel

We keep We keep Welded & Seamless Pipe to suit these Saddle Clips. The Pipe is stocked in 6 mtr lengths and we can sell this by the metre, this enables us to supply lengths as short as 1 metre long