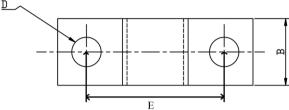

## 

| CODE     | TUBE SIZE | А      | В  | с | D<br>HOLE SIZE | E   | KG / 100 |
|----------|-----------|--------|----|---|----------------|-----|----------|
| SPC0.25  | 1/4"      | 13.72  | 20 | 2 | 7              | 36  | 1.93     |
| SPC0.375 | 3/8"      | 17.15  | 20 | 2 | 7              | 39  | 2.13     |
| SPC0.5   | 1/2"      | 21.34  | 20 | 2 | 6              | 55  | 2.90     |
| SPC0.75  | 3/4"      | 26.67  | 25 | 3 | 7              | 59  | 5.44     |
| SPC1.0   | 1"        | 33.40  | 25 | 3 | 7              | 65  | 5.65     |
| SPC1.25  | 1-1/4"    | 42.16  | 25 | 3 | 7              | 78  | 6.54     |
| SPC1.5   | 1-1/2"    | 48.26  | 25 | 3 | 7              | 87  | 6.84     |
| SPC2.0   | 2"        | 60.33  | 25 | 3 | 7              | 98  | 8.32     |
| SPC2.5   | 2-1/2"    | 73.03  | 25 | 3 | 7              | 109 | 9.81     |
| SPC3.0   | 3"        | 88.90  | 25 | 3 | 7              | 115 | 11.00    |
| SPC3.5   | 3-1/2"    | 101.60 | 25 | 3 | 7              | 131 | 11.89    |
| SPC4.0   | 4"        | 114.30 | 40 | 3 | 14             | 160 | 23.78    |
| SPC5.0   | 5"        | 141.30 | 40 | 3 | 14             | 182 | 28.06    |
| SPC6.0   | 6"        | 168.28 | 40 | 3 | 14             | 214 | 31.69    |

\*\* DIMENSIONS SUBJECT TO CHANGE - PLEASE CONTACT US IF CRITICAL \*\*

NERO's range of Saddle Pipe Clips are made from 304 stainless steel

We keep We keep Welded & Seamless Pipe to suit these Saddle Clips. The Pipe is stocked in 6 mtr lengths and we can sell this by the metre, this enables us to supply lengths as short as 1 metre long