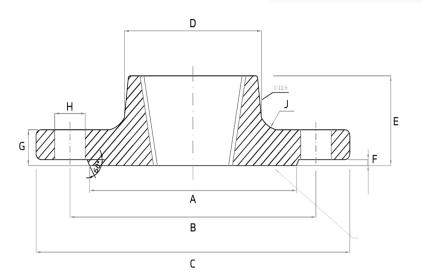

| PIPE SIZE | DN  | CODE BSPT     | Α   | В   | С   | D   | E  | F | G  | Н  | J ' | BOLT  | KG EACH | BOLT KIT CODE |
|-----------|-----|---------------|-----|-----|-----|-----|----|---|----|----|-----|-------|---------|---------------|
| 1/2       | 15  | F1640.5 BSPT  | 45  | 65  | 95  | 35  | 20 | 3 | 14 | 14 | 4   | 4XM12 | 0.61    | BK03          |
| 3/4       | 20  | F1640.75 BSPT | 58  | 75  | 105 | 45  | 24 | 3 | 16 | 14 | 4   | 4XM12 | 0.91    | ВК03          |
| 1         | 25  | F1641.0 BSPT  | 68  | 85  | 115 | 52  | 24 | 3 | 16 | 14 | 4   | 4XM12 | 1.10    | BK03          |
| 1.25      | 32  | F1641.25 BSPT | 78  | 100 | 140 | 60  | 26 | 3 | 16 | 18 | 6   | 4XM16 | 1.60    | BK04          |
| 1.5       | 40  | F1641.5 BSPT  | 88  | 110 | 150 | 70  | 26 | 3 | 16 | 18 | 6   | 4XM16 | 1.78    | BK04          |
| 2         | 50  | F4042.0 BSPT  | 102 | 125 | 165 | 84  | 34 | 3 | 20 | 18 | 6   | 4XM16 | 2.74    | BK04          |
| 2 1/2     | 65  | F4042.5 BSPT  | 122 | 145 | 185 | 104 | 38 | 3 | 22 | 18 | 6   | 8XM16 | 3.65    | ВК07          |
| 3         | 80  | F4043.0 BSPT  | 138 | 160 | 200 | 118 | 40 | 3 | 24 | 18 | 8   | 8XM16 | 4.60    | BK07          |
| 4         | 100 | F4044.0 BSPT  | 162 | 190 | 235 | 145 | 44 | 3 | 24 | 22 | 8   | 8XM20 | 6.10    | BK10          |

<sup>\*</sup> FOR 1-/1/2" AND BELOW, PN25/40 ARE THE SAME DIMENSIONS AS PN16 AS SHOWN IN THE TABLE ABOVE \*

This flange conforms to EN 1092-1 and is available in 316/L. The threads are BSPT to ISO 7/1.

Full material traceablity is available and 3.1B certification can be provided upon request.

Bolt kit sizes shown in the above table are for bolting two flanges together including the thickness of a gasket. If using a wafer pattern valve, longer bolts will be required.