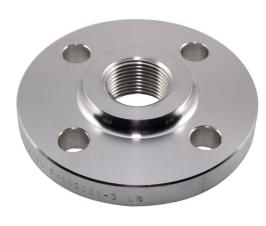

<sup>\*</sup> FOR 1-/1/2" AND BELOW, PN25/40 ARE THE SAME DIMENSIONS AS PN16 AS SHOWN IN THE TABLE ABOVE \*

This flange conforms to EN 1092-1 and is available in 316/L. The threads are BSPT to ISO 7/1.