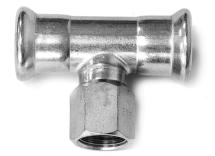

24   PFFT35X1/2BSPP 35-Rp1/2-35 100 50 53 24   PFFT35X14BSPP 35-Rp1/2-35 100 50 53 24   PFFT35X14BSPP 35-Rp1/2-42 114 57 56 27   PFFT42X1/2BSPP 42-Rp1/2-42 114 57 56 27   PFFT42X1/2BSPP 42-Rp1/2-42 144 57 60 27   PFFT42X1/2BSPP 42-Rp1/2-42 144 57 &lt;</td></td<> | PFFT15X1/2BSPP 15-Rp1/2-15 66 33 40 13   PFFT18X1/2BSPP 18-Rp1/2-18 68 34 42 14   PFFT18X1/2BSPP 18-Rp3/4-18 68 34 44 14   PFFT18X3/4BSPP 22-Rp3/4-22 74 37 44 16   PFFT22X1/2BSPP 22-Rp3/4-22 74 37 44 16   PFFT22X3/4BSPP 28-Rp1/2-28 84 42 49 19   PFFT28X3/4BSPP 28-Rp1/2-35 100 50 53 24   PFFT35X1/2BSPP 35-Rp1/2-35 100 50 53 24   PFFT35X14BSPP 35-Rp1/2-35 100 50 53 24   PFFT35X14BSPP 35-Rp1/2-42 114 57 56 27   PFFT42X1/2BSPP 42-Rp1/2-42 114 57 56 27   PFFT42X1/2BSPP 42-Rp1/2-42 144 57 60 27   PFFT42X1/2BSPP 42-Rp1/2-42 144 57 < |



Optional Fluoropolymer (FPM) O-rings are also available which offer higher heat and chemical resistance



GDPRESS fittings offer reliable and consistent performance, combined with an easy installation process using common M-contour design and tooling compatability.

Each end has a toroidal seat, holding a rubber LBP (Leak before press) O-ring gasket. The fittings are installed with blue sleeves, which easily peel off after the pressing process.

All fittings are made from 316L (1.4404) WRAS approved

| Application                                            | Operating temperature | Maximum operating pressure | Seal |
|--------------------------------------------------------|-----------------------|----------------------------|------|
| Hot and cold potable water