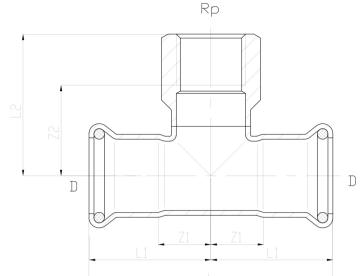

## NERO

## PRESS FIT FEMALE TEE



| PARTNo           | D-RP-D                                                                                                                                                                                                                                                                                                                                                                                                                                                                                                                                                                | L