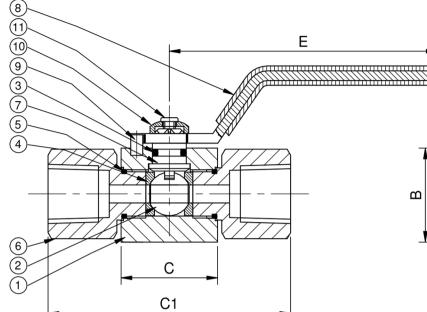

|      |        |         |         |    |    |      |       |    |     |           |         | S.NO. | COMPONENT      | MATERIAL        |
|------|--------|---------|---------|----|----|------|-------|----|-----|-----------|---------|-------|----------------|-----------------|
|      |        |         |         |    |    |      |       |    |     |           |         | 1     | VALVE BODY     | 316 SS          |
|      | PRODU  |         |         |    |    |      |       |    |     |           | 2       | BALL  | 316 SS/A479    |                 |
| SIZE | BSPP   | NPT     | ORIFICE | А  | В  | с    | C1    | D  | E   | CV FACTOR | KG EACH | 3     | STEM PACKING   | PTFE            |
|      |        |         |         |    |    |      |       |    |     |           |         | 4     | BALL SEAT      | PTFE            |
| -    |        | 6RBV04N | 10.0    | 32 | 33 | 32   | 64    | 44 | 130 | 7.5       | 0.38    | 5     | CONNECTOR SEAL | VITON           |
| 3/8  | 6RBV06 | 6RBV06N | 10.0    | 32 | 33 | 35.5 | 71    | 44 | 130 | 7.5       | 0.45    |       |                |                 |
|      | 6RBV08 | 6RBV08N | 12.7    | 32 | 38 | 45   | 90    | 48 | 145 | 10        | 0.67    | 6     | CONNECTOR      | 316 SS          |
|      |        | 6RBV12N | 12.7    | 50 | 49 | 45   | 90    | 53 | 160 | 10        | 1.01    | 7     | STEM           | 316 SS/A276     |
|      |        | 6RBV16N | 18.0    | 50 | 56 | 54.1 | 108.2 | 53 | 160 | 30        | 1.74    | 8     | HANDLE         | VINYL           |
|      |        |         |         |    |    |      |       |    |     |           |         | 9     | LOCK PIN       | STAINLESS STEEL |
|      |        |         |         |    |    |      |       |    |     |           |         | 10    | WASHER         | 316 SS/A276     |