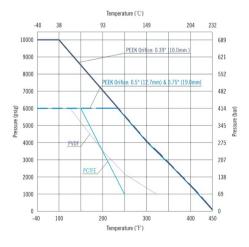

Pressure vs. Temperature

11

SCREW

STAINLESS STEEL

- Pressure up to 6,000 PSI (414 BAR) for standard series

- Temperature from -46C to 232°C with PTFE packing
- Free floating ball design provides seat wear compensation
- Bi-directional flow for 2-way valves
- Blow out resistant stem with self-sealing function
- 100% factory tested
- Also available with Compression Ends to suit Metric & Imperial sized Tube