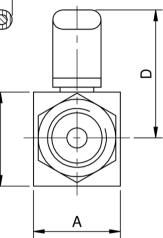

|      |        |         |         |    |    |      |       |    |     |           |         | S.NO. | COMPONENT      | MATERIAL        |
|------|--------|---------|---------|----|----|------|-------|----|-----|-----------|---------|-------|----------------|-----------------|
|      |        |         |         |    |    |      |       |    |     |           |         | 1     | VALVE BODY     | 316 SS          |
|      | PRODU  |         |         |    |    |      |       |    |     |           | 2       | BALL  | 316 SS/A479    |                 |
| SIZE | BSPP   | NPT     | ORIFICE | А  | В  | с    | C1    | D  | E   | CV FACTOR | KG EACH | 3     | STEM PACKING   | PTFE            |
|      |        |         |         |    |    |      |       |    |     |           |         | 4     | BALL SEAT      | PTFE            |
| -    |        | 6RBV04N | 10.0    | 32 | 33 | 32   | 64    | 44 | 130 | 7.5       | 0.38    | 5     | CONNECTOR SEAL | VITON           |
| 3/8  | 6RBV06 | 6RBV06N | 10.0    | 32 | 33 | 35.5 | 71    | 44 | 130 | 7.5       | 0.45    |       |                |                 |
|      | 6RBV08 | 6RBV08N | 12.7    | 32 | 38 | 45   | 90    | 48 | 145 | 10        | 0.67    | 6     | CONNECTOR      | 316 SS          |
|      |        | 6RBV12N | 12.7    | 50 | 49 | 45   | 90    | 53 | 160 | 10        | 1.01    | 7     | STEM           | 316 SS/A276     |
|      |        | 6RBV16N | 18.0    | 50 | 56 | 54.1 | 108.2 | 53 | 160 | 30        | 1.74    | 8     | HANDLE         | VINYL           |
|      |        |         |         |    |    |      |       |    |     |           |         | 9     | LOCK PIN       | STAINLESS STEEL |
|      |        |         |         |    |    |      |       |    |     |           |         | 10    | WASHER         | 316 SS/A276     |