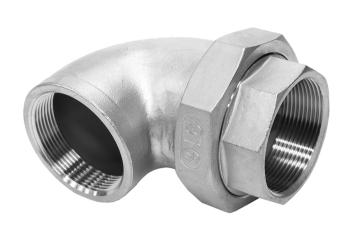

## 150LB CONICAL UNION ELBOW 316

| SIZE  | CODE  | DIMENSIONS |      |         |
|-------|-------|------------|------|---------|
|       | BSP   | Α          | SW   | KG EACH |
| 1/8   | EUC02 | 40.2       | 29.1 | 0.10    |
| 1/4   | EUC04 | 40.2       | 29.1 | 0.93    |
| 3/8   | EUC06 | 45         | 34   | 0.12    |
| 1/2   | EUC08 | 49         | 37.5 | 0.17    |
| 3/4   | EUC12 | 49.5       | 44.5 | 0.25    |
| 1     | EUC16 | 62.5       | 53.5 | 0.33    |
| 1-1/4 | EUC20 | 66.5       | 64   | 0.56    |
| 1-1/2 | EUC24 | 78         | 71.5 | 0.81    |
| 2     | EUC32 | 91.5       | 85.5 | 1.28    |

<sup>\*\*</sup> DIMENSIONS SUBJECT TO CHANGE - PLEASE CONTACT US IF CRITICAL \*\*

NERO's range of Conical Union Elbows are available threaded BSPP. They are made from high quality investment castings to ISO4144 or above.