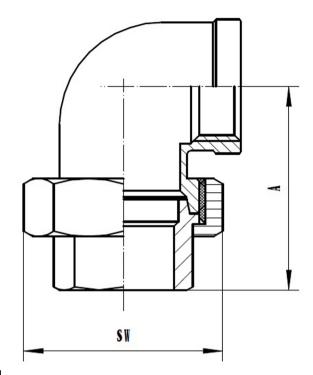

## 150LB CONICAL UNION ELBOW 316

| SIZE  | CODE  | DIMENSIONS |      |         |
|-------|-------|------------|------|---------|
|       | BSP   | Α          | SW   | KG EACH |
| 1/8   | EUC02 | 40.2       | 29.1 | 0.10    |
| 1/4   | EUC04 | 40.2       | 29.1 | 0.93    |
| 3/8   | EUC06 | 45         | 34   | 0.12    |
| 1/2   | EUC08 | 49         | 37.5 | 0.17    |
| 3/4   | EUC12 | 49.5       | 44.5 | 0.25    |
| 1     | EUC16 | 62.5       | 53.5 | 0.33    |
| 1-1/4 | EUC20 | 66.5       | 64   | 0.56    |
| 1-1/2 | EUC24 | 78         | 71.5 | 0.81    |
| 2     | EUC32 | 91.5       | 85.5 | 1.28    |

<sup>\*\*</sup> DIMENSIONS SUBJECT TO CHANGE - PLEASE CONTACT US IF CRITICAL \*\*

NERO's range of Conical Union Elbows are available threaded BSPP. They are made from high quality investment castings to ISO4144 or above.