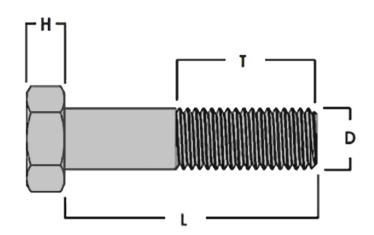

|      |    | BC  | LT |    | BOLT HEAD |    |               |         |
|------|----|-----|----|----|-----------|----|---------------|---------|
| CODE | Н  | L   | Т  | D  | F         | С  | BOLTS PER KIT | KG EACH |
| BK01 | 6  | 40  | 30 | 10 | 17        | 19 | 4             | 0.19    |
| BK02 | 7  | 40  | 30 | 12 | 19        | 21 | 4             | 0.30    |
| BK03 | 7  | 55  | 30 | 12 | 19        | 21 | 4             | 0.33    |
| BK04 | 10 | 60  | 40 | 16 | 24        | 27 | 4             | 0.66    |
| BK05 | 10 | 60  | 40 | 16 | 24        | 27 | 8             | 1.33    |
| BK06 | 10 | 75  | 40 | 16 | 24        | 27 | 4             | 0.76    |
| BK07 | 10 | 75  | 40 | 16 | 24        | 27 | 8             | 1.51    |
| BK08 | 12 | 110 | 50 | 20 | 30        | 34 | 8             | 3.20    |
| BK09 | 12 | 110 | 50 | 20 | 30        | 34 | 12            | 4.79    |
| BK10 | 12 | 75  | 50 | 20 | 30        | 34 | 8             | 2.52    |
| BK11 | 12 | 75  | 50 | 20 | 30        | 34 | 12            | 3.77    |
| BK12 | 13 | 100 | 50 | 20 | 30        | 34 | 8             | 3.01    |
| BK13 | 14 | 100 | 50 | 22 | 32        | 37 | 12            | 5.47    |
| BK14 | 15 | 90  | 55 | 24 | 36        | 40 | 8             | 4.40    |
| BK15 | 15 | 90  | 55 | 24 | 36        | 40 | 12            | 6.49    |
| BK16 | 17 | 100 | 55 | 27 | 41        | 45 | 12            | 8.12    |
| BK17 | 12 | 75  | 50 | 20 | 30        | 34 | 4             | 1.26    |