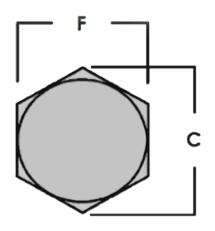

|      |    | BC  | LT |    | BOLT HEAD |    |               |         |
|------|----|-----|----|----|-----------|----|---------------|---------|
| CODE | Н  | L   | Т  | D  | F         | С  | BOLTS PER KIT | KG EACH |
| BK01 | 6  | 40  | 30 | 10 | 17        | 19 | 4             | 0.19    |
| BK02 | 7  | 40  | 30 | 12 | 19        | 21 | 4             | 0.30    |
| BK03 | 7  | 55  | 30 | 12 | 19        | 21 | 4             | 0.33    |
| BK04 | 10 | 60  | 40 | 16 | 24        | 27 | 4             | 0.66    |
| BK05 | 10 | 60  | 40 | 16 | 24        | 27 | 8             | 1.33    |
| BK06 | 10 | 75  | 40 | 16 | 24        | 27 | 4             | 0.76    |
| BK07 | 10 | 75  | 40 | 16 | 24        | 27 | 8             | 1.51    |
| BK08 | 12 | 110 | 50 | 20 | 30        | 34 | 8             | 3.20    |
| BK09 | 12 | 110 | 50 | 20 | 30        | 34 | 12            | 4.79    |
| BK10 | 12 | 75  | 50 | 20 | 30        | 34 | 8             | 2.52    |
| BK11 | 12 | 75  | 50 | 20 | 30        | 34 | 12            | 3.77    |
| BK12 | 13 | 100 | 50 | 20 | 30        | 34 | 8             | 3.01    |
| BK13 | 14 | 100 | 50 | 22 | 32        | 37 | 12            | 5.47    |
| BK14 | 15 | 90  | 55 | 24 | 36        | 40 | 8             | 4.40    |
| BK15 | 15 | 90  | 55 | 24 | 36        | 40 | 12            | 6.49    |
| BK16 | 17 | 100 | 55 | 27 | 41        | 45 | 12            | 8.12    |
| BK17 | 12 | 75  | 50 | 20 | 30        | 34 | 4             | 1.26    |