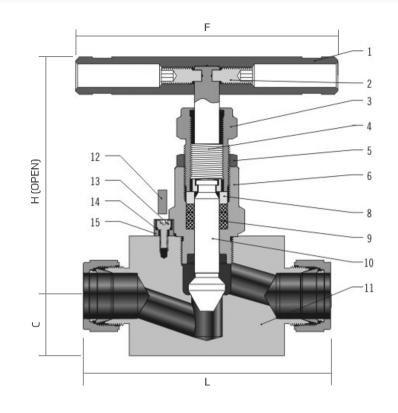

## Flow Data at 100°F (37°C)

| S.NO.   | COMPONENT     | MATERIAL                    |  |  |  |
|---------|---------------|-----------------------------|--|--|--|
| 1       | HANDLE        | STAINLESS STEEL             |  |  |  |
| 2       | SET SCREW     | NICKEL CADMIUM-PLATED STEEL |  |  |  |
| 3       | PACKING BOLT  | SS 321 (A276)               |  |  |  |
| 4       | STEM          | SS 316 (A276)               |  |  |  |
| 5       | LOCK NUT      | SS 316 (B783)               |  |  |  |
| 6       | BONNET        | SS 316 (A479)               |  |  |  |
| 8       | GLAND         | SS 316 (A276)               |  |  |  |
| 9       | PACKING       | PTFE                        |  |  |  |
| 10      | LOWER STEM    | SS 316 (A276) CHROME PLATED |  |  |  |
| 11      | BODY          | SS 316 (A182 / A479)        |  |  |  |
| 12      | LOCK PIN      | SS 304 (A276)               |  |  |  |
| 13      | SCREW         | SS 304 (A276)               |  |  |  |
| 14      | SPRING WASHER | SS 304 (A276)               |  |  |  |
| 15 BUSH |               | SS 304 (A276)               |  |  |  |