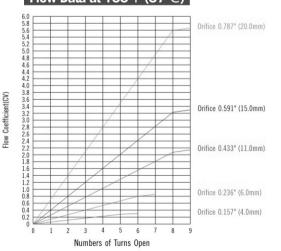

## Flow Data at 100°F (37°C)

| S.NO.   | COMPONENT     | MATERIAL                    |  |  |  |
|---------|---------------|-----------------------------|--|--|--|
| 1       | HANDLE        | STAINLESS STEEL             |  |  |  |
| 2       | SET SCREW     | NICKEL CADMIUM-PLATED STEEL |  |  |  |
| 3       | PACKING BOLT  | SS 321 (A276)               |  |  |  |
| 4       | STEM          | SS 316 (A276)               |  |  |  |
| 5       | LOCK NUT      | SS 316 (B783)               |  |  |  |
| 6       | BONNET        | SS 316 (A479)               |  |  |  |
| 8       | GLAND         | SS 316 (A276)               |  |  |  |
| 9       | PACKING       | PTFE                        |  |  |  |
| 10      | LOWER STEM    | SS 316 (A276) CHROME PLATED |  |  |  |
| 11      | BODY          | SS 316 (A182 / A479)        |  |  |  |
| 12      | LOCK PIN      | SS 304 (A276)               |  |  |  |
| 13      | SCREW         | SS 304 (A276)               |  |  |  |
| 14      | SPRING WASHER | SS 304 (A276)               |  |  |  |
| 15 BUSH |               | SS 304 (A276)               |  |  |  |