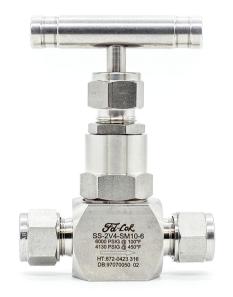

## **COMPRESSION ENDED NEEDLE VALVE**

- Pressure up to 6000 PSI (414 BAR) for standard series
- Temperature from -54C to 232C with PTFE packing
- Non-rotating stem tip
- Packing below stem thread isolates the thread lubricates from the media
- Body to bonnet seal with metal to metal constant compression, isolates bonnet thread from the media
- Back seating design protects the packing in fully open position
- 100% factory tested

| SIZE<br>IMPERIAL /<br>METRIC | PRODUCT CODE | L    | H (OPEN) | F    | С    | ORIFICE | CV   | KG EACH |
|------------------------------|--------------|------|----------|------|------|---------|------|---------|
| 1/4                          | NV04COMP     | 61   | 72.4     | 55   | 12.7 | 4       | 0.35 | 0.38    |
| 3/8                          | NV06COMP     | 71.6 | 88.9     | 63.5 | 14.3 | 6       | 0.85 | 0.45    |
| 1/2                          | NV08COMP     | 77.2 | 88.9     | 63.5 | 14.3 | 6       | 0.85 | 0.50    |
| 6MM                          | NV06MMCOMP   | 61   | 72.4     | 55   | 12.7 | 4       | 0.35 | 0.66    |
| 8MM                          | NV08MMCOMP   | 61   | 72.4     | 55   | 12.7 | 4       | 0.35 | 0.72    |
| 10MM                         | NV10MMCOMP   | 72.2 | 88.9     | 63.5 | 14.3 | 6       | 0.85 | 0.80    |
| 12MM                         | NV12MMCOMP   | 77.2 | 88.9     | 63.5 | 14.3 | 6       | 0.85 | 0.93    |