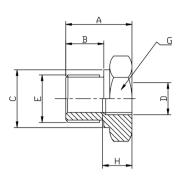

## REDUCING BUSH MALE x FEMALE (BSPP) 316

TYPE A TYPE B

| SIZE<br>BSPP (MALE) | SIZE<br>BSPP (FEM) | PRODUCT CODE | PRESSURE<br>(BAR) | TYPE | А  | В  | С  | F  | G  | н  | KG EACH |
|---------------------|--------------------|--------------|-------------------|------|----|----|----|----|----|----|---------|
| 1/4                 | 1/8                | RB0402P      | 350               | В    | 31 | 12 | 18 | 5  | 19 | 12 | 0.038   |
| 3/8                 | 1/8                | RB0602P      | 350               | Α    | 23 | 12 | 22 | -  | 22 | 8  | 0.040   |
| 3/8                 | 1/4                | RB0604P      | 350               | В    | 36 | 12 | 22 | 8  | 22 | 17 | 0.070   |
| 1/2                 | 1/4                | RB0804P      | 315               | Α    | 24 | 14 | 26 | -  | 24 | 12 | 0.057   |
| 1/2                 | 3/8                | RB0806P      | 315               | В    | 36 | 14 | 26 | 12 | 27 | 17 | 0.092   |
| 3/4                 | 1/4                | RB1204P      | 250               | Α    | 26 | 16 | 32 | -  | 32 | 12 | 0.10    |
| 3/4                 | 3/8                | RB1206P      | 250               | Α    | 26 | 16 | 32 | -  | 32 | 12 | 0.09    |
| 3/4                 | 1/2                | RB1208P      | 250               | В    | 41 | 16 | 32 | 16 | 32 | 20 | 0.14    |
| 1                   | 1/2                | RB1608P      | 200               | Α    | 29 | 18 | 39 | -  | 41 | 14 | 0.15    |
| 1                   | 3/4                | RB1612P      | 200               | В    | 47 | 18 | 39 | 20 | 41 | 22 | 0.28    |
| 1-1/4               | 3/4                | RB2012P      | 160               | Α    | 32 | 20 | 49 | -  | 50 | 16 | 0.26    |
| 1-1/4               | 1                  | RB2016P      | 160               | В    | 52 | 20 | 49 | 25 | 50 | 25 | 0.46    |
| 1-1/2               | 1                  | RB2416P      | 125               | Α    | 36 | 22 | 55 | -  | 55 | 18 | 0.34    |
| 1-1/2               | 1-1/4              | RB2420P      | 125               | В    | 58 | 22 | 55 | 32 | 55 | 27 | 0.54    |
| 2                   | 1-1/4              | RB3220P      | 80                | Α    | 39 | 25 | 69 | -  | 70 | 21 | 0.57    |
| 2                   | 1-1/2              | RB3224P      | 80                | Α    | 39 | 25 | 69 | -  | 70 | 21 | 0.45    |

<sup>\*\*</sup> DIMENSIONS SUBJECT TO CHANGE - PLEASE CONTACT US IF CRITICAL \*\*

NERO's range of Reducing Bushes are available in BSPP thread form, with TYPE A + TYPE B patterns available

Made from hexagon bar with a flat sealing face on the female end