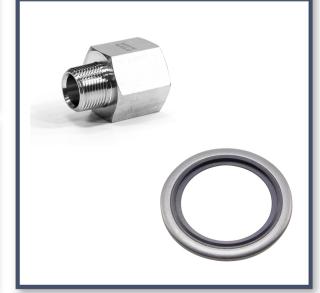

## REDUCING BUSH MALE x FEMALE (BSPP) 316

TYPE A TYPE B

| SIZE<br>BSPP (MALE) | SIZE<br>BSPP (FEM) | PRODUCT CODE | PRESSURE<br>(BAR) | TYPE | А  | В  | С  | F  | G  | н  | KG EACH |
|---------------------|--------------------|--------------|-------------------|------|----|----|----|----|----|----|---------|
| 1/4                 | 1/8                | RB0402P      | 350               | В    | 31 | 12 | 18 | 5  | 19 | 12 | 0.038   |
| 3/8                 | 1/8                | RB0602P      | 350               | Α    | 23 | 12 | 22 | -  | 22 | 8  | 0.040   |
| 3/8                 | 1/4                | RB0604P      | 350               | В    | 36 | 12 | 22 | 8  | 22 | 17 | 0.070   |
| 1/2                 | 1/4                | RB0804P      | 315               | Α    | 24 | 14 | 26 | -  | 24 | 12 | 0.057   |
| 1/2                 | 3/8                | RB0806P      | 315               | В    | 36 | 14 | 26 | 12 | 27 | 17 | 0.092   |
| 3/4                 | 1/4                | RB1204P      | 250               | Α    | 26 | 16 | 32 | -  | 32 | 12 | 0.10    |
| 3/4                 | 3/8                | RB1206P      | 250               | Α    | 26 | 16 | 32 | -  | 32 | 12 | 0.09    |
| 3/4                 | 1/2                | RB1208P      | 250               | В    | 41 | 16 | 32 | 16 | 32 | 20 | 0.14    |
| 1                   | 1/2                | RB1608P      | 200               | Α    | 29 | 18 | 39 | -  | 41 | 14 | 0.15    |
| 1                   | 3/4                | RB1612P      | 200               | В    | 47 | 18 | 39 | 20 | 41 | 22 | 0.28    |
| 1-1/4               | 3/4                | RB2012P      | 160               | Α    | 32 | 20 | 49 | -  | 50 | 16 | 0.26    |
| 1-1/4               | 1                  | RB2016P      | 160               | В    | 52 | 20 | 49 | 25 | 50 | 25 | 0.46    |
| 1-1/2               | 1                  | RB2416P      | 125               | Α    | 36 | 22 | 55 | -  | 55 | 18 | 0.34    |
| 1-1/2               | 1-1/4              | RB2420P      | 125               | В    | 58 | 22 | 55 | 32 | 55 | 27 | 0.54    |
| 2                   | 1-1/4              | RB3220P      | 80                | Α    | 39 | 25 | 69 | -  | 70 | 21 | 0.57    |
| 2                   | 1-1/2              | RB3224P      | 80                | Α    | 39 | 25 | 69 | -  | 70 | 21 | 0.45    |

<sup>\*\*</sup> DIMENSIONS SUBJECT TO CHANGE - PLEASE CONTACT US IF CRITICAL \*\*

NERO's range of Reducing Bushes are available in BSPP thread form, with TYPE A + TYPE B patterns available

Made from hexagon bar with a flat sealing face on the female end

We also keep Female x Male versions of this fitting + Bonded Washers in our Hydraulic range

SAME DAY DISPATCH -ORDERS PLACED BEFORE 4:30PM