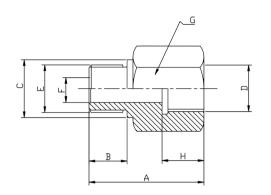

## REDUCING BUSH MALE x FEMALE (BSPP) 316

TYPE A TYPE B

| SIZE<br>BSPP (MALE) | SIZE<br>BSPP (FEM) | PRODUCT CODE | PRESSURE<br>(BAR) | TYPE | А  | В  | С  | F  | G  | н  | KG EACH |
|---------------------|--------------------|--------------|-------------------|------|----|----|----|----|----|----|---------|
| 1/4                 | 1/8                | RB0402P      | 350               | В    | 31 | 12 | 18 | 5  | 19 | 12 | 0.038   |
| 3/8                 | 1/8                | RB0602P      | 350               | Α    | 23 | 12 | 22 | -  | 22 | 8  | 0.040   |
| 3/8                 | 1/4                | RB0604P      | 350               | В    | 36 | 12 | 22 | 8  | 22 | 17 | 0.070   |
| 1/2                 | 1/4                | RB0804P      | 315               | Α    | 24 | 14 | 26 | -  | 24 | 12 | 0.057   |
| 1/2                 | 3/8                | RB0806P      | 315               | В    | 36 | 14 | 26 | 12 | 27 | 17 | 0.092   |
| 3/4                 | 1/4                | RB1204P      | 250               | Α    | 26 | 16 | 32 | -  | 32 | 12 | 0.10    |
| 3/4                 | 3/8                | RB1206P      | 250               | Α    | 26 | 16 | 32 | -  | 32 | 12 | 0.09    |
| 3/4                 | 1/2                | RB1208P      | 250               | В    | 41 | 16 | 32 | 16 | 32 | 20 | 0.14    |
| 1                   | 1/2                | RB1608P      | 200               | Α    | 29 | 18 | 39 | -  | 41 | 14 | 0.15    |
| 1                   | 3/4                | RB1612P      | 200               | В    | 47 | 18 | 39 | 20 | 41 | 22 | 0.28    |
| 1-1/4               | 3/4                | RB2012P      | 160               | Α    | 32 | 20 | 49 | -  | 50 | 16 | 0.26    |
| 1-1/4               | 1                  | RB2016P      | 160               | В    | 52 | 20 | 49 | 25 | 50 | 25 | 0.46    |
| 1-1/2               | 1                  | RB2416P      | 125               | Α    | 36 | 22 | 55 | -  | 55 | 18 | 0.34    |
| 1-1/2               | 1-1/4              | RB2420P      | 125               | В    | 58 | 22 | 55 | 32 | 55 | 27 | 0.54    |
| 2                   | 1-1/4              | RB3220P      | 80                | Α    | 39 | 25 | 69 | -  | 70 | 21 | 0.57    |
| 2                   | 1-1/2              | RB3224P      | 80                | Α    | 39 | 25 | 69 | -  | 70 | 21 | 0.45    |

<sup>\*\*</sup> DIMENSIONS SUBJECT TO CHANGE - PLEASE CONTACT US IF CRITICAL \*\*

NERO's range of Reducing Bushes are available in BSPP thread form, with TYPE A + TYPE B patterns available

Made from hexagon bar with a flat sealing face on the female end