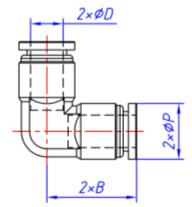

### FITTINGS ADVANTAGE

- Easy to push in and pull out tubes
- Raw material is SS316L and seal is FKM, for high temp and corrosive environments
- 100% tested, no leakage

| CODE      | ФD (MM) | В    | ФР   | WEIGHT (G) |
|-----------|---------|------|------|------------|
| PI-4MELU  | 4       | 17.5 | 9    | 18.5       |
| PI-6MELU  | 6       | 21.1 | 11   | 23.5       |
| PI-8MELU  | 8       | 22   | 13.7 | 31.5       |
| PI-10MELU | 10      | 24.6 | 15.5 | 41.5       |
| PI-12MELU | 12      | 28.8 | 18.7 | 61         |