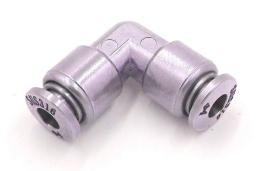

# PUSH IN UNION ELBOW

#### MATERIAL CONTRUCTION

- Metal Body - SS 316 - Push Button - SS 316

- Claws - SS301

- Seals - FKM