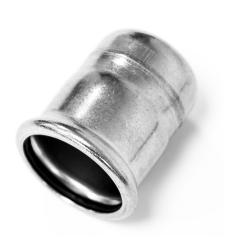

## PRESS FIT CAP

GDPRESS fittings offer reliable and consistent performance, combined with an easy installation process using common M-contour design and tooling compatability.

Each end has a toroidal seat, holding a rubber LBP (Leak before press) O-ring gasket. The fittings are installed with blue sleeves, which easily peel off after the pressing process.