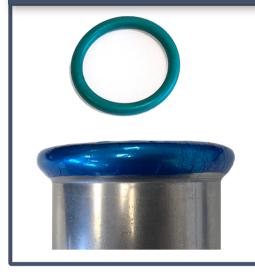

## PRESS FIT CAP

GDPRESS fittings offer reliable and consistent performance, combined with an easy installation process using common M-contour design and tooling compatability.

Each end has a toroidal seat, holding a rubber LBP (Leak before press) O-ring gasket. The fittings are installed with blue sleeves, which easily peel off after the pressing process.