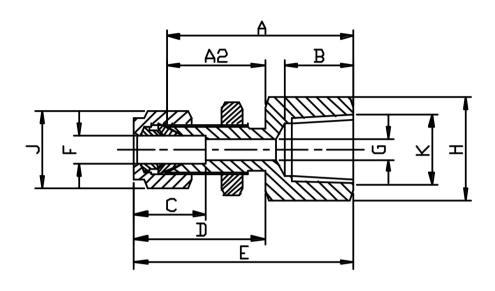

## FEMALE BULKHEAD NPT (METRIC)

| F<br>TUBE | P<br>THREAD | PART<br>No | A    | A2   | В    | C    | D    | E    | G   | H<br>HEX | J<br>HEX | PANEL<br>HOLE<br>DRILL<br>SIZE | PANEL<br>THICK-<br>NESS<br>MAX | Kg<br>100 |
|-----------|-------------|------------|------|------|------|------|------|------|-----|----------|----------|--------------------------------|--------------------------------|-----------|
| 6         | 1/8         | 6mFBH2NPT  | 39.7 | 26.2 | 9.9  | 16.1 | 34.4 | 47.9 | 4.7 | 19       | 14       | 11.5                           | 10                             | 4.0       |
| 6         | 1/4         | 6mFBH4NPT  | 44.5 | 26.2 | 15.0 | 16.1 | 34.4 | 52.7 | 6.1 | 19       | 14       | 11.5                           | 10                             | 6.4       |
| 10        | 1/4         | 10mFBH4NPT | 47.6 | 29.4 | 15.0 | 17.7 | 37.6 | 55.8 | 7.9 | 22       | 19       | 16.5                           | 11                             | 7.5       |
| 12        | 1/4         | 12mFBH4NPT | 51.6 | 31.8 | 15.0 | 23.5 | 42.6 | 62.4 | 9.5 | 24       | 22       | 19.5                           | 12                             | 13.5      |
| 12        | 1/2         | 12mFBH8NPT | 56.4 | 31.8 | 19.0 | 23.5 | 42.6 | 67.2 | 9.5 | 27       | 22       | 19.5                           | 12                             | 17.4      |