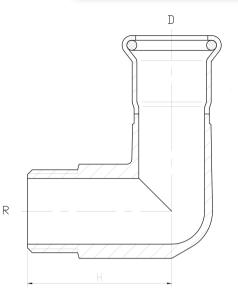

All fittings are made from 316L (1.4404) WRAS approved

| SIZE | PART No        | D  | R     | L  | н  | Z  | KG EACH |
|------|----------------|----|-------|----|----|----|---------|
| 15   | PFME15X1/2BSPT | 15 | 1/2   | 55 | 37 | 35 | 0.10    |
| 18   | PFME18X1/2BSPT | 18 | 1/2   | 57 | 39 | 37 | 0.11    |
| 22   | PFME22X3/4BSPT | 22 | 3/4   | 61 | 46 | 39 | 0.17    |
| 28   | PFME28X1BSPT   | 28 | 1     | 68 | 54 | 45 | 0.25    |
| 35   | PFME35X114BSPT | 35 | 1 1/4 | 76 | 63 | 50 | 0.43    |
| 42   | PFME42X112BSPT | 42 | 1 1/2 | 84 | 67 | 53 | 0.60    |
| 54   | PFMF54X2BSPT   | 54 | 2     | 94 | 78 | 59 | 0.82    |