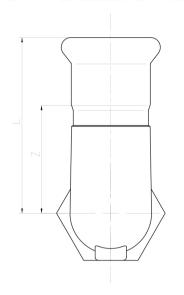

All fittings are made from 316L (1.4404) WRAS approved

| SIZE | PART No        | D  | R     | L  | н  | Z  | KG EACH |
|------|----------------|----|-------|----|----|----|---------|
| 15   | PFME15X1/2BSPT | 15 | 1/2   | 55 | 37 | 35 | 0.10    |
| 18   | PFME18X1/2BSPT | 18 | 1/2   | 57 | 39 | 37 | 0.11    |
| 22   | PFME22X3/4BSPT | 22 | 3/4   | 61 | 46 | 39 | 0.17    |
| 28   | PFME28X1BSPT   | 28 | 1     | 68 | 54 | 45 | 0.25    |
| 35   | PFME35X114BSPT | 35 | 1 1/4 | 76 | 63 | 50 | 0.43    |
| 42   | PFME42X112BSPT | 42 | 1 1/2 | 84 | 67 | 53 | 0.60    |
| 54   | PFMF54X2BSPT   | 54 | 2     | 94 | 78 | 59 | 0.82    |