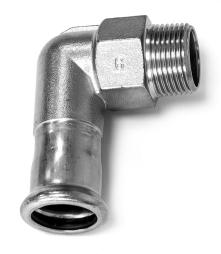

## PRESS FIT MALE ELBOW

GDPRESS fittings offer reliable and consistent performance, combined with an easy installation process using common M-contour design and tooling compatability.

Each end has a toroidal seat, holding a rubber LBP (Leak before press) O-ring gasket. The fittings are installed with blue sleeves, which easily peel off after the pressing process.