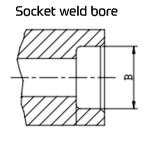

| SIZE  | В       |  |  |
|-------|---------|--|--|
| 1/8   | 10.7MM  |  |  |
| 1/4   | 14MM    |  |  |
| 3/8   | 17.5MM  |  |  |
| 1/2   | 21.6MM  |  |  |
| 3/4   | 27MM    |  |  |
| 1     | 33.8MM  |  |  |
| 1-1/4 | 42.4MM  |  |  |
| 1-1/2 | 48.5MM  |  |  |
| 2     | 61.2MM  |  |  |
| 2-1/2 | 74.19MM |  |  |
| 3     | 90.17MM |  |  |
| 4     | 115.8MM |  |  |