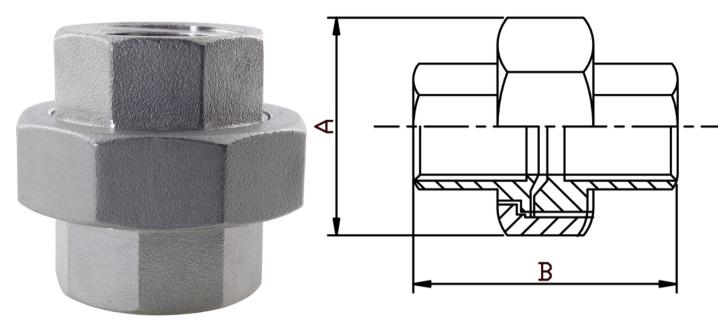

## 150LB CONICAL UNION 316

| CIZE  | CODE |       |        | DIMENSIONS |      |         |
|-------|------|-------|--------|------------|------|---------|
| SIZE  | BSP  | NPT   | SW     | Α          | В    | KG EACH |
| 1/8   | UC02 | UC02N | UC02SW | 29.1       | 25   | 0.08    |
| 1/4   | UC04 | UC04N | UC04SW | 29.1       | 33.9 | 0.10    |
| 3/8   | UC06 | UC06N | UC06SW | 34         | 36   | 0.13    |
| 1/2   | UC08 | UC08N | UC08SW | 37.5       | 39   | 0.15    |
| 3/4   | UC12 | UC12N | UC12SW | 44.5       | 41   | 0.20    |
| 1     | UC16 | UC16N | UC16SW | 53.5       | 50   | 0.37    |
| 1-1/4 | UC20 | UC20N | UC20SW | 64         | 51   | 0.48    |
| 1-1/2 | UC24 | UC24N | UC24SW | 71.5       | 57   | 0.66    |
| 2     | UC32 | UC32N | UC32SW | 85.5       | 62   | 0.95    |
| 2-1/2 | UC40 | UC40N | UC40SW | 108.5      | 68.5 | 2.02    |
| 3     | UC48 | UC48N | UC48SW | 123.5      | 78   | 2.58    |
| 4     | UC64 | UC64N | UC64SW | 153.5      | 91.5 | 4.20    |

<sup>\*\*</sup> DIMENSIONS SUBJECT TO CHANGE - PLEASE CONTACT US IF CRITICAL \*\*

NERO's range of Conical Unions are available threaded BSPP, NPT, or with Socket weld end connections. They are made from high quality investment castings to ISO4144 or above.

BSP threads are to ISO 228-1 and 7-1 NPT threads are to ANSI B2.1 Made from 316 (CF8M) stainless steel

| TEMPERATURE<br>(°C) | NO-SHOCK MAXIMUM<br>WORKING PRESSURE (Bar) |  |  |
|---------------------|--------------------------------------------|--|--|
| -20 to 40           | 20                                         |  |  |
| 100                 | 16.5                                       |  |  |
| 150                 | 15                                         |  |  |
| 200                 | 14                                         |  |  |
| 220                 | 13.5                                       |  |  |