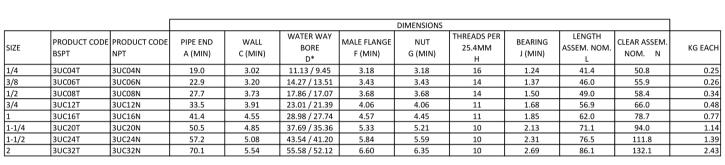

## CONE SEAT UNION BSPT & NPT 3000LB 316/L

H-Thrd's Minimum 4 Full Thrd's Engagement Class 2A / 2B Fi ANSI B1.1

| it |   |  |
|----|---|--|
|    | L |  |

\* Upper and Lower values for each size are the respective maximum and minimum dimensions

\*\* DIMENSIONS SUBJECT TO CHANGE - PLEASE CONTACT US IF CRITICAL \*\*

NERO's range of Cone Seat Unions are available in BSPT, NPT and Socket Weld configurations - ASME B16.11-2016

Pressure rating up to 200 BAR (3000 PSI)