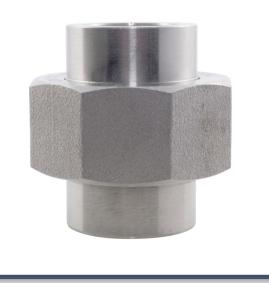

## CONE SEAT UNION BSPT & NPT 3000LB 316/L

H-Thrd's Minimum 4 Full Thrd's Engagement Class 2A / 2B Fi ANSI B1.1

| it |   |  |
|----|---|--|
|    | L |  |

\* Upper and Lower values for each size are the respective maximum and minimum dimensions

We also keep Cone Seat Unions with <u>Socket Weld ends in</u> 3000lb 316/L

5 STAR \*\*\*\*\* CUSTOMER SERVICE

SAME DAY DISPATCH ORDERS PLACED BEFORE 4:30PM

CALL: +44 (0)121 665 3900 EMAIL: INF0@NER0.CO.UK