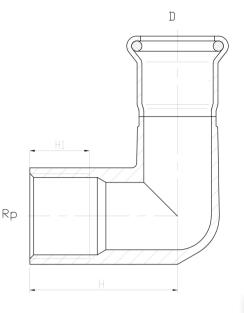

## PRESS FIT FEMALE ELBOW

GDPRESS fittings offer reliable and consistent performance, combined with an easy installation process using common M-contour design and tooling compatability.

Each end has a toroidal seat, holding a rubber LBP (Leak before press) O-ring gasket. The fittings are installed with blue sleeves, which easily peel off after the pressing process.

All fittings are made from 316L (1.4404) WRAS approved

PFFE28X1BSPP

PFFE35X114BSPP

28

35

| SIZE | PART No        | D  | Rp  | L  | Н  | Z  | KG EACH |
|------|----------------|----|-----|----|----|----|---------|
| 15   | PFFE15X1/2BSPP | 15 | 1/2 | 55 | 37 | 35 | 0.11    |
| 18   | PFFE18X1/2BSPP | 18 | 1/2 | 57 | 39 | 37 | 0.12    |
| 22   | PFFE22X3/4BSPP | 22 | 3/4 | 61 | 46 | 39 | 0.18    |