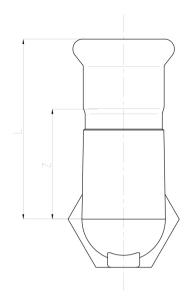

## PRESS FIT FEMALE ELBOW

GDPRESS fittings offer reliable and consistent performance, combined with an easy installation process using common M-contour design and tooling compatability.

Each end has a toroidal seat, holding a rubber LBP (Leak before press) O-ring gasket. The fittings are installed with blue sleeves, which easily peel off after the pressing process.

All fittings are made from 316L (1.4404) WRAS approved

PFFE28X1BSPP

PFFE35X114BSPP

28

35

| SIZE | PART No        | D  | Rp  | L  | Н  | Z  | KG EACH |
|------|----------------|----|-----|----|----|----|---------|
| 15   | PFFE15X1/2BSPP | 15 | 1/2 | 55 | 37 | 35 | 0.11    |
| 18   | PFFE18X1/2BSPP | 18 | 1/2 | 57 | 39 | 37 | 0.12    |
| 22   | PFFE22X3/4BSPP | 22 | 3/4 | 61 | 46 | 39 | 0.18    |