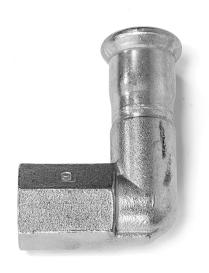

## PRESS FIT FEMALE ELBOW

GDPRESS fittings offer reliable and consistent performance, combined with an easy installation process using common M-contour design and tooling compatability.

Each end has a toroidal seat, holding a rubber LBP (Leak before press) O-ring gasket. The fittings are installed with blue sleeves, which easily peel off after the pressing process.

All fittings are made from 316L (1.4404) WRAS approved

PFFE28X1BSPP

PFFE35X114BSPP

28

35

| SIZE | PART No        | D  | Rp  | L  | Н  | Z  | KG EACH |
|------|----------------|----|-----|----|----|----|---------|
| 15   | PFFE15X1/2BSPP | 15 | 1/2 | 55 | 37 | 35 | 0.11    |
| 18   | PFFE18X1/2BSPP | 18 | 1/2 | 57 | 39 | 37 | 0.12    |
| 22   | PFFE22X3/4BSPP | 22 | 3/4 | 61 | 46 | 39 | 0.18    |