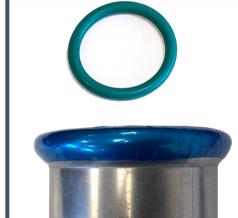

## PRESS FIT FEMALE ELBOW

GDPRESS fittings offer reliable and consistent performance, combined with an easy installation process using common M-contour design and tooling compatability.

Each end has a toroidal seat, holding a rubber LBP (Leak before press) O-ring gasket. The fittings are installed with blue sleeves, which easily peel off after the pressing process.

28

Optional Fluoropolymer (FPM) O-rings are also available which offer higher heat and rhemical resistance