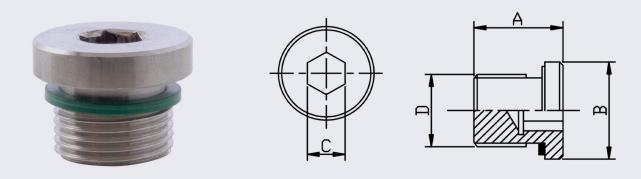

## Socket Head Plug - Allen Key Type (BSPP) 316

- NERO's range of Socket Head Plugs have an allen key head for ease of tightening & BSPP thread form with an FPM O-Ring
- Pressure rating up to 350 BAR (size dependant)
- Can be supplied with 2.2 Certificate if Conformity upon request
- BSPP thread to ANSI ISO 228/1

| SIZE BSPP (D) | PRODUCT CODE | PRESSURE (BAR) | А  | В  | с  | KG EACH |
|---------------|--------------|----------------|----|----|----|---------|
| 1/8           | SHP02P       | 350            | 11 | 14 | 5  | 0.011   |
| 1/4           | SHP04P       | 350            | 15 | 18 | 6  | 0.026   |
| 3/8           | SHP06P       | 350            | 15 | 22 | 8  | 0.040   |
| 1/2           | SHP08P       | 315            | 18 | 26 | 10 | 0.077   |
| 3/4           | SHP12P       | 250            | 20 | 32 | 12 | 0.12    |
| 1             | SHP16P       | 200            | 21 | 39 | 17 | 0.19    |