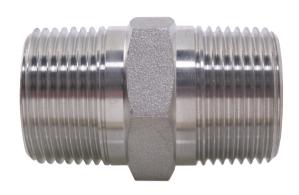

<sup>\*\*</sup> DIMENSIONS SUBJECT TO CHANGE - PLEASE CONTACT US IF CRITICAL \*\*

NERO's range of Hex Nipples are available in BSPT and NPT configurations - ASME B16.11-2016

Pressure rating up to 200 BAR (3000 PSI)