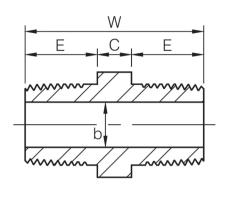

## **FULL SIZE**

| SIZE  | PRODUCT CODE | PRODUCT CODE | DIMENSIONS |         |         |    |         | KG EACH |
|-------|--------------|--------------|------------|---------|---------|----|---------|---------|
|       | BSPT         | NPT          | A (MIN)    | W (MIN) | E (MIN) | b  | C (MIN) | NG EACH |
| 1/8   | 3HN02T       | 3HN02N       | 11         | 26      | 10      | 5  | 6       | 0.01    |
| 1/4   | 3HN04T       | 3HN04N       | 15         | 36      | 15      | 8  | 6       | 0.03    |
| 3/8   | 3HN06T       | 3HN06N       | 18         | 40      | 16      | 11 | 8       | 0.04    |
| 1/2   | 3HN08T       | 3HN08N       | 22         | 48      | 20      | 14 | 8       | 0.08    |
| 3/4   | 3HN12T       | 3HN12N       | 27         | 52      | 21      | 19 | 10      | 0.12    |
| 1     | 3HN16T       | 3HN16N       | 35         | 60      | 25      | 24 | 10      | 0.24    |
| 1-1/4 | 3HN20T       | 3HN20N       | 46         | 60      | 26      | 32 | 13      | 0.36    |
| 1-1/2 | 3HN24T       | 3HN24N       | 50         | 68      | 26      | 38 | 16      | 0.38    |
| 2     | 3HN32T       | 3HN32N       | 62         | 71      | 27      | 49 | 17      | 1.00    |
| 2-1/2 | 3HN40T       | 3HN40N       | 79         | 105     | 43      | 59 | 19      | 1.87    |
| 3     | 3HN48T       | 3HN40N       | 92         | 108     | 43.5    | 72 | 21      | 1.87    |

<sup>\*\*</sup> DIMENSIONS SUBJECT TO CHANGE - PLEASE CONTACT US IF CRITICAL \*\*

NERO's range of Hex Nipples are available in BSPT and NPT configurations - ASME B16.11-2016

Pressure rating up to 200 BAR (3000 PSI)