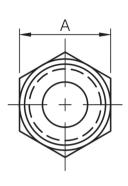

## **FULL SIZE**

| SIZE  | PRODUCT CODE | PRODUCT CODE | DIMENSIONS |         |         |    |         | KG EACH |
|-------|--------------|--------------|------------|---------|---------|----|---------|---------|
|       | BSPT         | NPT          | A (MIN)    | W (MIN) | E (MIN) | b  | C (MIN) | NG EACH |
| 1/8   | 3HN02T       | 3HN02N       | 11         | 26      | 10      | 5  | 6       | 0.01    |
| 1/4   | 3HN04T       | 3HN04N       | 15         | 36      | 15      | 8  | 6       | 0.03    |
| 3/8   | 3HN06T       | 3HN06N       | 18         | 40      | 16      | 11 | 8       | 0.04    |
| 1/2   | 3HN08T       | 3HN08N       | 22         | 48      | 20      | 14 | 8       | 0.08    |
| 3/4   | 3HN12T       | 3HN12N       | 27         | 52      | 21      | 19 | 10      | 0.12    |
| 1     | 3HN16T       | 3HN16N       | 35         | 60      | 25      | 24 | 10      | 0.24    |
| 1-1/4 | 3HN20T       | 3HN20N       | 46         | 60      | 26      | 32 | 13      | 0.36    |
| 1-1/2 | 3HN24T       | 3HN24N       | 50         | 68      | 26      | 38 | 16      | 0.38    |
| 2     | 3HN32T       | 3HN32N       | 62         | 71      | 27      | 49 | 17      | 1.00    |
| 2-1/2 | 3HN40T       | 3HN40N       | 79         | 105     | 43      | 59 | 19      | 1.87    |
| 3     | 3HN48T       | 3HN40N       | 92         | 108     | 43.5    | 72 | 21      | 1.87    |

<sup>\*\*</sup> DIMENSIONS SUBJECT TO CHANGE - PLEASE CONTACT US IF CRITICAL \*\*

NERO's range of Hex Nipples are available in BSPT and NPT configurations - ASME B16.11-2016

Pressure rating up to 200 BAR (3000 PSI)