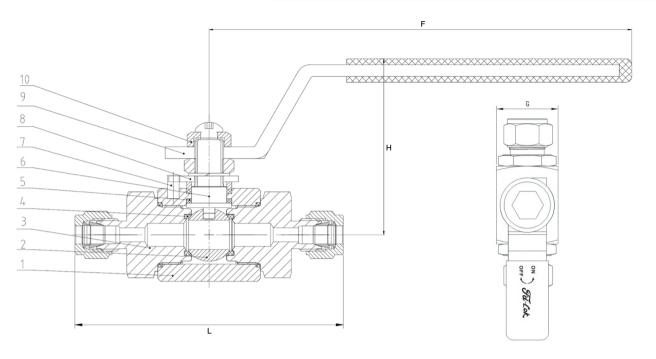

## COMPRESSION ENDED BALL VALVE

| SIZE       |              |      |          |     |    |         |      |         |
|------------|--------------|------|----------|-----|----|---------|------|---------|
| IMPERIAL / | PART No      | L    | H (OPEN) | F   | G  | ORIFICE | CV   | KG EACH |
| METRIC     |              |      |          |     |    |         |      |         |
| 1/4        | 6RBV04COMP   | 91.6 | 44       | 130 | 32 | 10      | 1.20 | 0.38    |
| 3/8        | 6RBV06COMP   | 94.6 | 44       | 130 | 32 | 10      | 3.70 | 0.45    |
| 1/2        | 6RBV08COMP   | 99.6 | 44       | 130 | 32 | 10      | 7.50 | 0.50    |
| 6MM        | 6RBV6MMCOMP  | 90   | 44       | 130 | 32 | 10      | 1.20 | 0.66    |
| 8MM        | 6RBV8MMCOMP  | 91.6 | 44       | 130 | 32 | 10      | 1.20 | 0.72    |
| 10MM       | 6RBV10MMCOMP | 3.70 | 44       | 130 | 32 | 10      | 3.70 | 0.80    |
| 12MM       | 6RBV12MMCOMP | 100  | 44       | 130 | 32 | 10      | 7.50 | 0.93    |

| S.NO. | COMPONENT      | MATERIAL        |  |  |  |
|-------|----------------|-----------------|--|--|--|
| 1     | BODY           | 316 SS / A479   |  |  |  |
| 2     | BALL           | 316 SS / A479   |  |  |  |
| 3     | END CONNECTORS | 316 SS / A479   |  |  |  |
| 4     | SEAT           | PEEK            |  |  |  |
| 5     | STEM PACKING   | PTFE / D1710    |  |  |  |
| 6     | STEM           | 316 SS / A240   |  |  |  |
| 7     | STOP PIN       | STAINLESS STEEL |  |  |  |
| 8     | STOP BLOCK     | 316 SS / A240   |  |  |  |
| 9     | HANDLE         | STAINLESS STEEL |  |  |  |
| 10    | NUT            | STAINLESS STEEL |  |  |  |