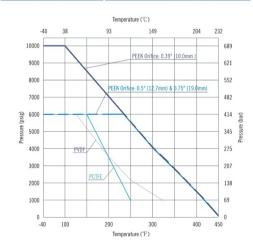

## Pressure vs. Temperature

- Pressure up to 10,000 PSI (689 BAR) for standard series
- Temperature from -46C to 232C with PTFE packing
- Free floating ball design provides seat wear compensation
- Bi-directional flow for 2-way valves
- Blow out resistant stem with self-sealing function
- 100% factory tested